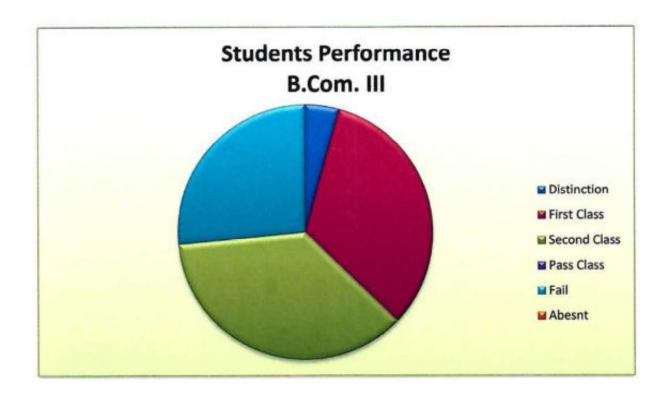

#### Pass Percentage of Students During Last Five 2.6.2. Years

2.6.2.1. Number of Final Year Students Who Passed the University Examination Year Wise During the Last Five Years

| Year       | 2021-22 | 2020-21 | 2019-20 | 2018-19 | 2017-18 |  |
|------------|---------|---------|---------|---------|---------|--|
| B.Com. III | 518     | 456     | 380     | 310     | 255     |  |
| B.B.A. III | 81      | 68      | 68      | 46      | 47      |  |
| M.Com. II  | 49      | 38      | 39      | 32      | 17      |  |

2.6.2.2. Number of Final Year Students Who Appeared for The University Examination Year Wise During the Last Five Years

| Year       | 2021-22 | 2020-21 | 2019-20 | 2018-19 | 2017-18 |
|------------|---------|---------|---------|---------|---------|
| B.Com. III | 537     | 466     | 399     | 373     | 335     |
| B.B.A. III | 85      | 72      | 72      | 49      | 51      |
| M.Com. II  | 52      | 39      | 42      | 39      | 24      |