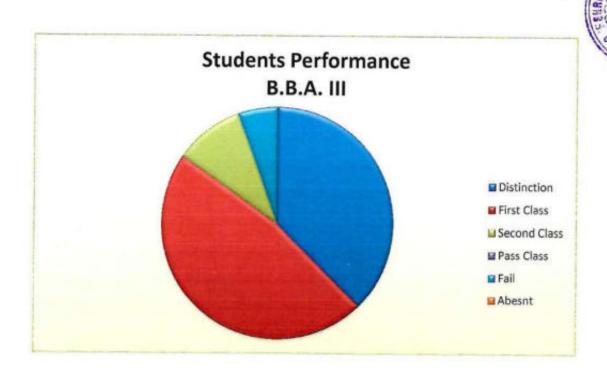

#### Pass Percentage of Students During Last Five 2.6.2. Years

2.6.2.1. Number of Final Year Students Who Passed the University Examination Year Wise During the Last Five Years

| Year       | 2021-22 | 2020-21 | 2019-20 | 2018-19 | 2017-18 |  |
|------------|---------|---------|---------|---------|---------|--|
| B.Com. III | 518     | 456     | 380     | 310     | 255     |  |
| B.B.A. III | 81      | 68      | 68      | 46      | 47      |  |
| M.Com. II  | 49      | 38      | 39      | 32      | 17      |  |

2.6.2.2. Number of Final Year Students Who Appeared for The University Examination Year Wise During the Last Five Years

| Year       | 2021-22 | 2020-21 | 2019-20 | 2018-19 | 2017-18 |
|------------|---------|---------|---------|---------|---------|
| B.Com. III | 537     | 466     | 399     | 373     | 335     |
| B.B.A. III | 85      | 72      | 72      | 49      | 51      |
| M.Com. II  | 52      | 39      | 42      | 39      | 24      |