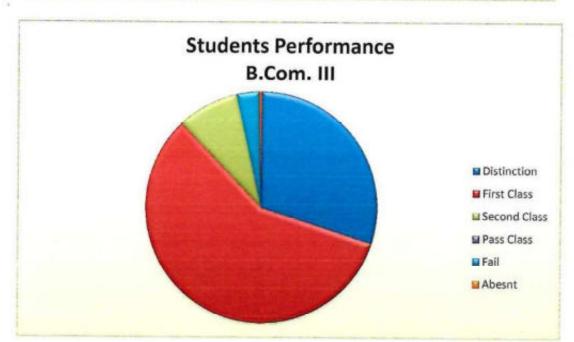

#### Pass Percentage of Students During Last Five 2.6.2. Years

2.6.2.1. Number of Final Year Students Who Passed the University Examination Year Wise During the Last Five Years

| Year       | 2021-22 | 2020-21 | 2019-20 | 2018-19 | 2017-18 |  |
|------------|---------|---------|---------|---------|---------|--|
| B.Com. III | 518     | 456     | 380     | 310     | 255     |  |
| B.B.A. III | 81      | 68      | 68      | 46      | 47      |  |
| M.Com. II  | 49      | 38      | 39      | 32      | 17      |  |

2.6.2.2. Number of Final Year Students Who Appeared for The University Examination Year Wise During the Last Five Years

| Year       | 2021-22 | 2020-21 | 2019-20 | 2018-19 | 2017-18 |
|------------|---------|---------|---------|---------|---------|
| B.Com. III | 537     | 466     | 399     | 373     | 335     |
| B.B.A. III | 85      | 72      | 72      | 49      | 51      |
| M.Com. II  | 52      | 39      | 42      | 39      | 24      |