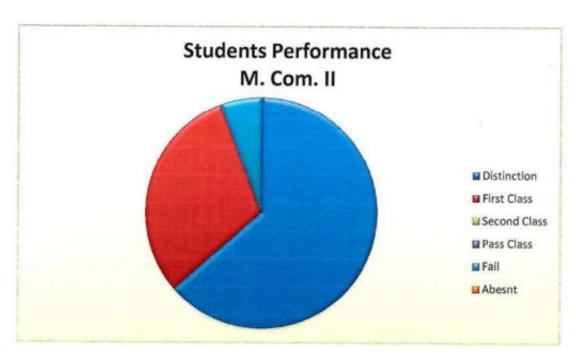

#### Pass Percentage of Students During Last Five 2.6.2. Years

2.6.2.1. Number of Final Year Students Who Passed the University Examination Year Wise During the Last Five Years

| Year       | 2021-22 | 2020-21 | 2019-20 | 2018-19 | 2017-18 |  |
|------------|---------|---------|---------|---------|---------|--|
| B.Com. III | 518     | 456     | 380     | 310     | 255     |  |
| B.B.A. III | 81      | 68      | 68      | 46      | 47      |  |
| M.Com. II  | 49      | 38      | 39      | 32      | 17      |  |

2.6.2.2. Number of Final Year Students Who Appeared for The University Examination Year Wise During the Last Five Years

| Year       | 2021-22 | 2020-21 | 2019-20 | 2018-19 | 2017-18 |
|------------|---------|---------|---------|---------|---------|
| B.Com. III | 537     | 466     | 399     | 373     | 335     |
| B.B.A. III | 85      | 72      | 72      | 49      | 51      |
| M.Com. II  | 52      | 39      | 42      | 39      | 24      |