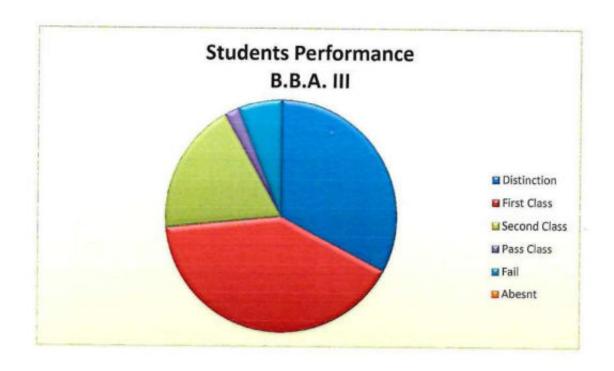

#### Pass Percentage of Students During Last Five 2.6.2. Years

2.6.2.1. Number of Final Year Students Who Passed the University Examination Year Wise During the Last Five Years

| Year       | 2021-22 | 2020-21 | 2019-20 | 2018-19 | 2017-18 |  |
|------------|---------|---------|---------|---------|---------|--|
| B.Com. III | 518     | 456     | 380     | 310     | 255     |  |
| B.B.A. III | 81      | 68      | 68      | 46      | 47      |  |
| M.Com. II  | 49      | 38      | 39      | 32      | 17      |  |

2.6.2.2. Number of Final Year Students Who Appeared for The University Examination Year Wise During the Last Five Years

| Year       | 2021-22 | 2020-21 | 2019-20 | 2018-19 | 2017-18 |
|------------|---------|---------|---------|---------|---------|
| B.Com. III | 537     | 466     | 399     | 373     | 335     |
| B.B.A. III | 85      | 72      | 72      | 49      | 51      |
| M.Com. II  | 52      | 39      | 42      | 39      | 24      |