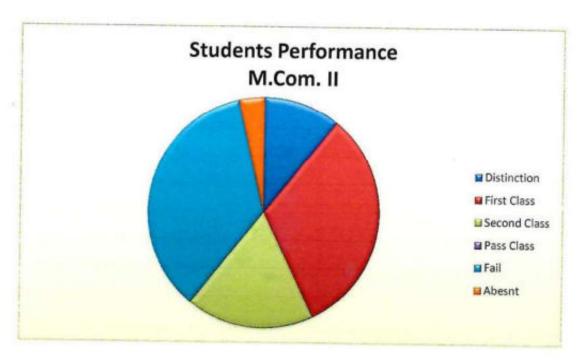

#### Pass Percentage of Students During Last Five 2.6.2. Years

2.6.2.1. Number of Final Year Students Who Passed the University Examination Year Wise During the Last Five Years

| Year       | 2021-22 | 2020-21 | 2019-20 | 2018-19 | 2017-18 |  |
|------------|---------|---------|---------|---------|---------|--|
| B.Com. III | 518     | 456     | 380     | 310     | 255     |  |
| B.B.A. III | 81      | 68      | 68      | 46      | 47      |  |
| M.Com. II  | 49      | 38      | 39      | 32      | 17      |  |

2.6.2.2. Number of Final Year Students Who Appeared for The University Examination Year Wise During the Last Five Years

| Year       | 2021-22 | 2020-21 | 2019-20 | 2018-19 | 2017-18 |
|------------|---------|---------|---------|---------|---------|
| B.Com. III | 537     | 466     | 399     | 373     | 335     |
| B.B.A. III | 85      | 72      | 72      | 49      | 51      |
| M.Com. II  | 52      | 39      | 42      | 39      | 24      |