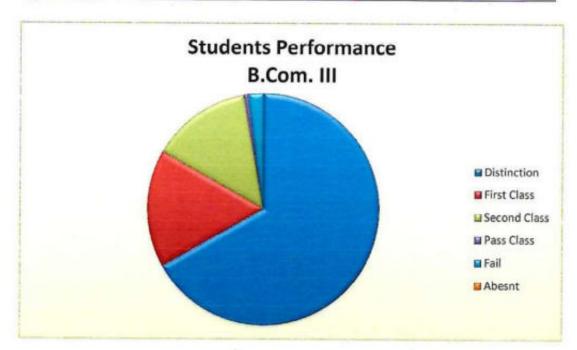

#### Pass Percentage of Students During Last Five 2.6.2. Years

2.6.2.1. Number of Final Year Students Who Passed the University Examination Year Wise During the Last Five Years

| Year       | 2021-22 | 2020-21 | 2019-20 | 2018-19 | 2017-18 |  |
|------------|---------|---------|---------|---------|---------|--|
| B.Com. III | 518     | 456     | 380     | 310     | 255     |  |
| B.B.A. III | 81      | 68      | 68      | 46      | 47      |  |
| M.Com. II  | 49      | 38      | 39      | 32      | 17      |  |

2.6.2.2. Number of Final Year Students Who Appeared for The University Examination Year Wise During the Last Five Years

| Year       | 2021-22 | 2020-21 | 2019-20 | 2018-19 | 2017-18 |
|------------|---------|---------|---------|---------|---------|
| B.Com. III | 537     | 466     | 399     | 373     | 335     |
| B.B.A. III | 85      | 72      | 72      | 49      | 51      |
| M.Com. II  | 52      | 39      | 42      | 39      | 24      |