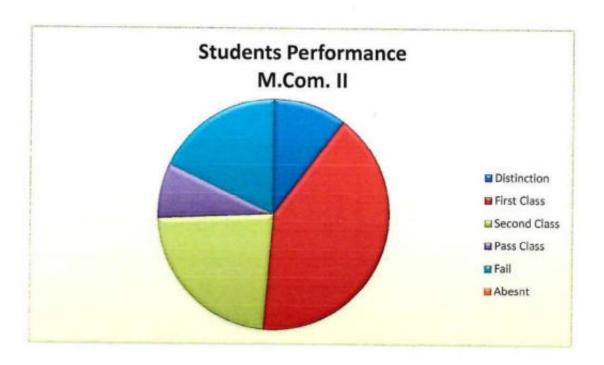

#### Pass Percentage of Students During Last Five 2.6.2. Years

2.6.2.1. Number of Final Year Students Who Passed the University Examination Year Wise During the Last Five Years

| Year       | 2021-22 | 2020-21 | 2019-20 | 2018-19 | 2017-18 |  |
|------------|---------|---------|---------|---------|---------|--|
| B.Com. III | 518     | 456     | 380     | 310     | 255     |  |
| B.B.A. III | 81      | 68      | 68      | 46      | 47      |  |
| M.Com. II  | 49      | 38      | 39      | 32      | 17      |  |

2.6.2.2. Number of Final Year Students Who Appeared for The University Examination Year Wise During the Last Five Years

| Year       | 2021-22 | 2020-21 | 2019-20 | 2018-19 | 2017-18 |
|------------|---------|---------|---------|---------|---------|
| B.Com. III | 537     | 466     | 399     | 373     | 335     |
| B.B.A. III | 85      | 72      | 72      | 49      | 51      |
| M.Com. II  | 52      | 39      | 42      | 39      | 24      |