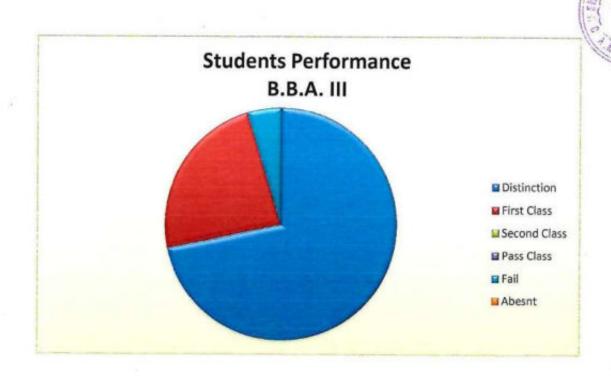

#### Pass Percentage of Students During Last Five 2.6.2. Years

2.6.2.1. Number of Final Year Students Who Passed the University Examination Year Wise During the Last Five Years

| Year       | 2021-22 | 2020-21 | 2019-20 | 2018-19 | 2017-18 |  |
|------------|---------|---------|---------|---------|---------|--|
| B.Com. III | 518     | 456     | 380     | 310     | 255     |  |
| B.B.A. III | 81      | 68      | 68      | 46      | 47      |  |
| M.Com. II  | 49      | 38      | 39      | 32      | 17      |  |

2.6.2.2. Number of Final Year Students Who Appeared for The University Examination Year Wise During the Last Five Years

| Year       | 2021-22 | 2020-21 | 2019-20 | 2018-19 | 2017-18 |
|------------|---------|---------|---------|---------|---------|
| B.Com. III | 537     | 466     | 399     | 373     | 335     |
| B.B.A. III | 85      | 72      | 72      | 49      | 51      |
| M.Com. II  | 52      | 39      | 42      | 39      | 24      |