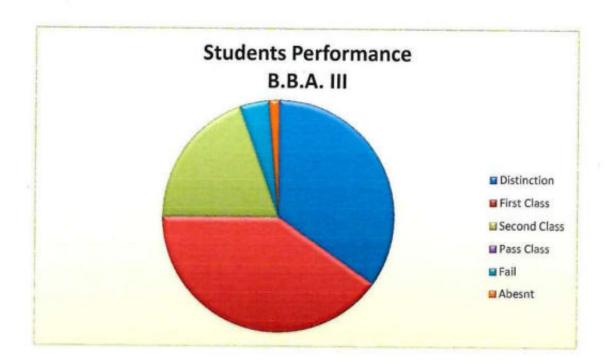

#### Pass Percentage of Students During Last Five 2.6.2. Years

2.6.2.1. Number of Final Year Students Who Passed the University Examination Year Wise During the Last Five Years

| Year       | 2021-22 | 2020-21 | 2019-20 | 2018-19 | 2017-18 |  |
|------------|---------|---------|---------|---------|---------|--|
| B.Com. III | 518     | 456     | 380     | 310     | 255     |  |
| B.B.A. III | 81      | 68      | 68      | 46      | 47      |  |
| M.Com. II  | 49      | 38      | 39      | 32      | 17      |  |

2.6.2.2. Number of Final Year Students Who Appeared for The University Examination Year Wise During the Last Five Years

| Year       | 2021-22 | 2020-21 | 2019-20 | 2018-19 | 2017-18 |
|------------|---------|---------|---------|---------|---------|
| B.Com. III | 537     | 466     | 399     | 373     | 335     |
| B.B.A. III | 85      | 72      | 72      | 49      | 51      |
| M.Com. II  | 52      | 39      | 42      | 39      | 24      |