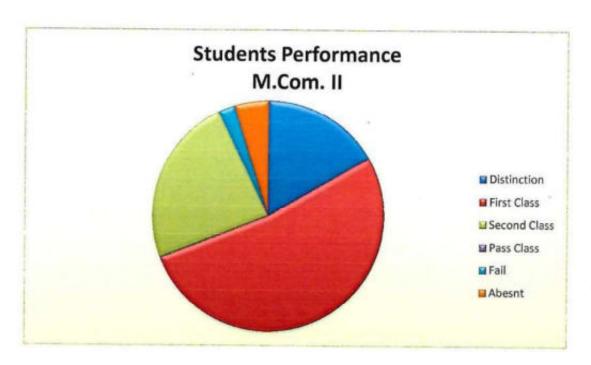

#### Pass Percentage of Students During Last Five 2.6.2. Years

2.6.2.1. Number of Final Year Students Who Passed the University Examination Year Wise During the Last Five Years

| Year       | 2021-22 | 2020-21 | 2019-20 | 2018-19 | 2017-18 |  |
|------------|---------|---------|---------|---------|---------|--|
| B.Com. III | 518     | 456     | 380     | 310     | 255     |  |
| B.B.A. III | 81      | 68      | 68      | 46      | 47      |  |
| M.Com. II  | 49      | 38      | 39      | 32      | 17      |  |

2.6.2.2. Number of Final Year Students Who Appeared for The University Examination Year Wise During the Last Five Years

| Year       | 2021-22 | 2020-21 | 2019-20 | 2018-19 | 2017-18 |
|------------|---------|---------|---------|---------|---------|
| B.Com. III | 537     | 466     | 399     | 373     | 335     |
| B.B.A. III | 85      | 72      | 72      | 49      | 51      |
| M.Com. II  | 52      | 39      | 42      | 39      | 24      |