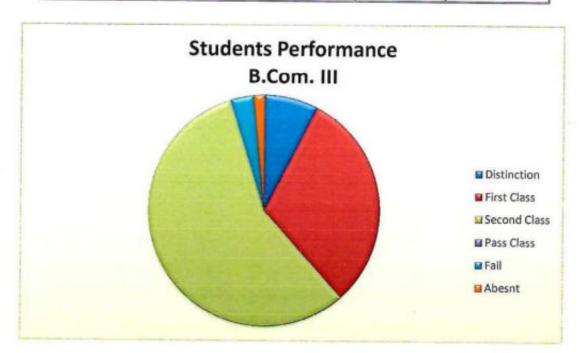

#### Pass Percentage of Students During Last Five 2.6.2. Years

2.6.2.1. Number of Final Year Students Who Passed the University Examination Year Wise During the Last Five Years

| Year       | 2021-22 | 2020-21 | 2019-20 | 2018-19 | 2017-18 |  |
|------------|---------|---------|---------|---------|---------|--|
| B.Com. III | 518     | 456     | 380     | 310     | 255     |  |
| B.B.A. III | 81      | 68      | 68      | 46      | 47      |  |
| M.Com. II  | 49      | 38      | 39      | 32      | 17      |  |

2.6.2.2. Number of Final Year Students Who Appeared for The University Examination Year Wise During the Last Five Years

| Year       | 2021-22 | 2020-21 | 2019-20 | 2018-19 | 2017-18 |
|------------|---------|---------|---------|---------|---------|
| B.Com. III | 537     | 466     | 399     | 373     | 335     |
| B.B.A. III | 85      | 72      | 72      | 49      | 51      |
| M.Com. II  | 52      | 39      | 42      | 39      | 24      |