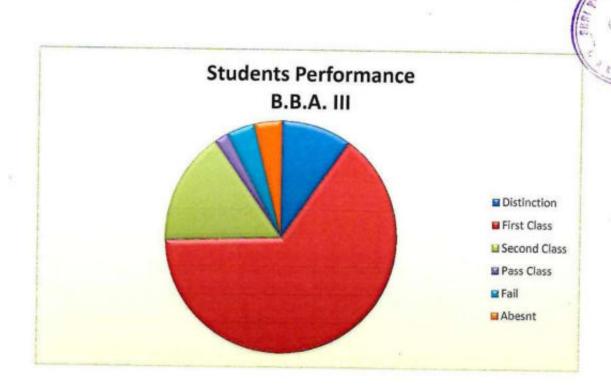

#### Pass Percentage of Students During Last Five 2.6.2. Years

2.6.2.1. Number of Final Year Students Who Passed the University Examination Year Wise During the Last Five Years

| Year       | 2021-22 | 2020-21 | 2019-20 | 2018-19 | 2017-18 |  |
|------------|---------|---------|---------|---------|---------|--|
| B.Com. III | 518     | 456     | 380     | 310     | 255     |  |
| B.B.A. III | 81      | 68      | 68      | 46      | 47      |  |
| M.Com. II  | 49      | 38      | 39      | 32      | 17      |  |

2.6.2.2. Number of Final Year Students Who Appeared for The University Examination Year Wise During the Last Five Years

| Year       | 2021-22 | 2020-21 | 2019-20 | 2018-19 | 2017-18 |
|------------|---------|---------|---------|---------|---------|
| B.Com. III | 537     | 466     | 399     | 373     | 335     |
| B.B.A. III | 85      | 72      | 72      | 49      | 51      |
| M.Com. II  | 52      | 39      | 42      | 39      | 24      |