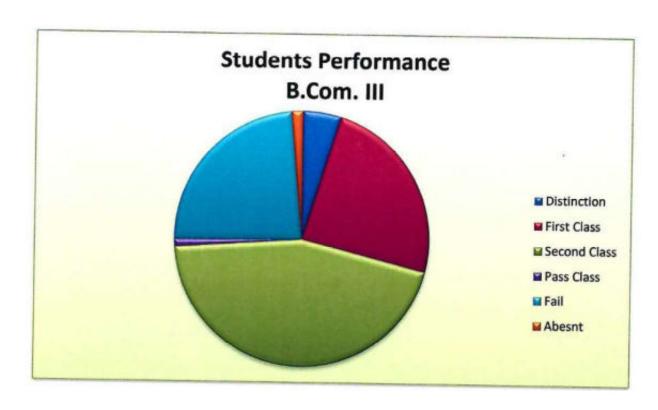

#### Pass Percentage of Students During Last Five 2.6.2. Years

2.6.2.1. Number of Final Year Students Who Passed the University Examination Year Wise During the Last Five Years

| Year       | 2021-22 | 2020-21 | 2019-20 | 2018-19 | 2017-18 |  |
|------------|---------|---------|---------|---------|---------|--|
| B.Com. III | 518     | 456     | 380     | 310     | 255     |  |
| B.B.A. III | 81      | 68      | 68      | 46      | 47      |  |
| M.Com. II  | 49      | 38      | 39      | 32      | 17      |  |

2.6.2.2. Number of Final Year Students Who Appeared for The University Examination Year Wise During the Last Five Years

| Year       | 2021-22 | 2020-21 | 2019-20 | 2018-19 | 2017-18 |
|------------|---------|---------|---------|---------|---------|
| B.Com. III | 537     | 466     | 399     | 373     | 335     |
| B.B.A. III | 85      | 72      | 72      | 49      | 51      |
| M.Com. II  | 52      | 39      | 42      | 39      | 24      |