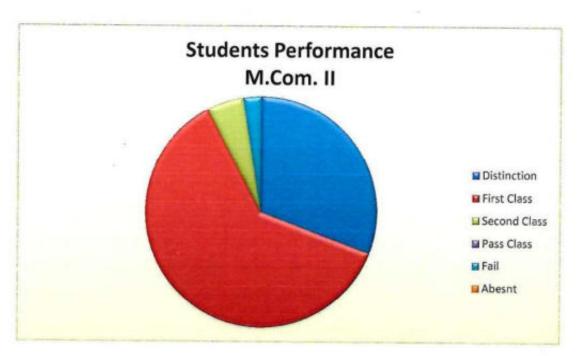

#### Pass Percentage of Students During Last Five 2.6.2. Years

2.6.2.1. Number of Final Year Students Who Passed the University Examination Year Wise During the Last Five Years

| Year       | 2021-22 | 2020-21 | 2019-20 | 2018-19 | 2017-18 |  |
|------------|---------|---------|---------|---------|---------|--|
| B.Com. III | 518     | 456     | 380     | 310     | 255     |  |
| B.B.A. III | 81      | 68      | 68      | 46      | 47      |  |
| M.Com. II  | 49      | 38      | 39      | 32      | 17      |  |

2.6.2.2. Number of Final Year Students Who Appeared for The University Examination Year Wise During the Last Five Years

| Year       | 2021-22 | 2020-21 | 2019-20 | 2018-19 | 2017-18 |
|------------|---------|---------|---------|---------|---------|
| B.Com. III | 537     | 466     | 399     | 373     | 335     |
| B.B.A. III | 85      | 72      | 72      | 49      | 51      |
| M.Com. II  | 52      | 39      | 42      | 39      | 24      |