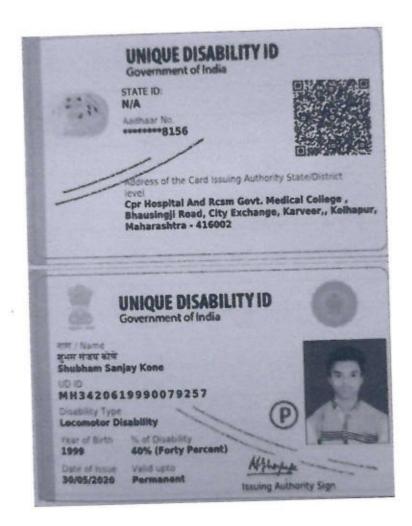

|
| Disability is permanent OR temperary Former &  Disability percentage 501 (in words Fifty forcest) |
| Disability percentage 501 (in mords 11)                                                           |
| Remarks if any  HT. HIRD                                                                          |
| Signature of Physical Handicapped.                                                                |
| Medical Officer R. M. O. Kolhapur Civil Surgeon, Kolhapur Gwit Surgeon, Kolhapur                  |

Bookshill & PATT

Real class asserts and appear and sections with

M (वेश क्रमानावांकी मुक्त क्रमानावृत देवाती, जेवा प्रतित्व क्षेत्र का प्रमाणपत्राची क्रेसामा जिला परवात जोतावी.

(i) गुड प्रमाणपत्र गहाज कर नये किंग ensemble कर नवे,















# PHYSICALLY DISABLED STUDENTS LIST



#### 2021-22

|        | Cabo Student                      | Class      |
|--------|-----------------------------------|------------|
| Sr.No. | Name of the Student               | B.Com. I   |
| 1.     | Shri.Admuthe Vrushabh Vardhman    | B.Com. II  |
| 2.     | Shri.Lad Shravan Manoj            | B.Com. III |
| 3.     | Miss.Sonatakke Divya Arjun        | B.Com. III |
| 4.     | Shri.Aanchaliya Rohit Sureshchand | M.Com I    |
| 5.     | Shri.Mulani Soyal Mansur          | M.Com I    |
| 6.     | Miss.Mane Vijayalaxmi Ravaso      | B.B.A. I   |
| 7.     | Shri.Wakariya Suyash manoj        |            |

(Dr. V.A. Mane)

PRINCIPAL, Shri Venkatesh Mahavidyalaya, ICHALKARANJI - 416 115.

# Constituent of Maharochtra

Fonn-IV

Disability Certificate