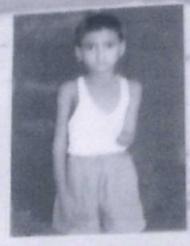

Kolhapur, State / UT Maharashtra, whose photograph is affixed above, and I am/we are satisfied that:

(A) He is a case of Cerebral Palsy

(B) The diagnosis in his case is CP WITH QUADRIPARESIS

(C) He has 70%(in figure) Seventy percent(in words) Permanent Disability in relation to his Left Leg,Right Leg as per the guidelines (Guidelines for the purpose of assessing the extent of specified disability in a person included under RPwD Act, 2016 notified by Government of India vide S.O. 76(E) dated 04/01/2018).

The applicant has submitted the following document(s) as proof of residence:

Nature of Document(s): Aadhaar card

A.N.N-

Signature / Thumb Impression of the Person with Disability

Signatory of notified Medical Authority Member(s)



Issuing Medical Authority, Kolhapur, Maharashtra



No. CPRIU & 02 OFFICE OF THE CIV KOLHAPUR.

Date: 29 1.2008

15968

# HANDICAPPED CERTIFICATE

| This is to certify that Shril Soil Abhishet A Segune                                              |
|---------------------------------------------------------------------------------------------------|
| is examined by Dr. S. fahl                                                                        |
| dasignation Orthopolic Surgeon & found                                                            |
| that hat she is suffering with Congoint had ampatentions                                          |
| Disability is permanent OR temperary Former &  Disability percentage 501 (in words Fifty forcest) |
| Disability percentage 501 (in mords 11)