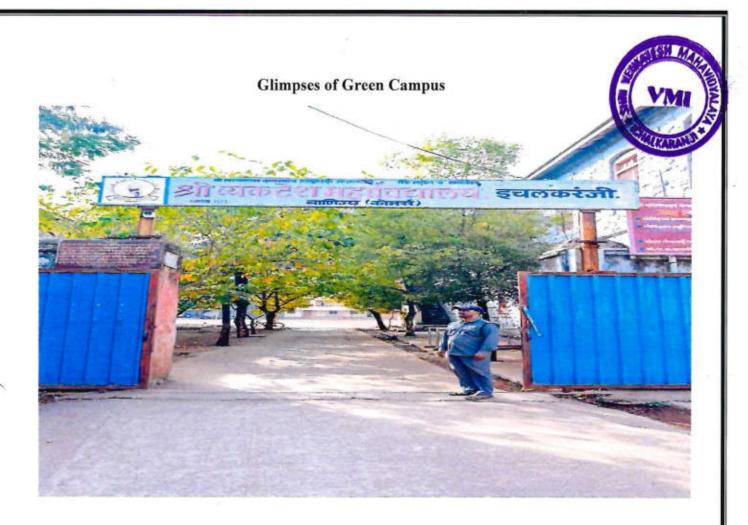

## (C) Green Campus Initiatives:

- Green audit and Environment Audits have been conducted by the certified agency.
- Inauguration of all college programs by watering the plants as a metaphoric gesture of saving
- Felicitation of guests by offering a book and Annual Report of College instead of flower /bouquet
- Celebration of International Environment Day

- Display of the Announcement of Ban on Use of Plastic
- Invited Guest Lectures to create consciousness about environmental issues
- Tree plantation Activity
- Landscaping with plants and trees
- Reuse of waste papers
- Initiatives to make less use of paper and encouragement for e-communication
- Regular management of e-wastage through vendor
- Observation of No Vehicle Day