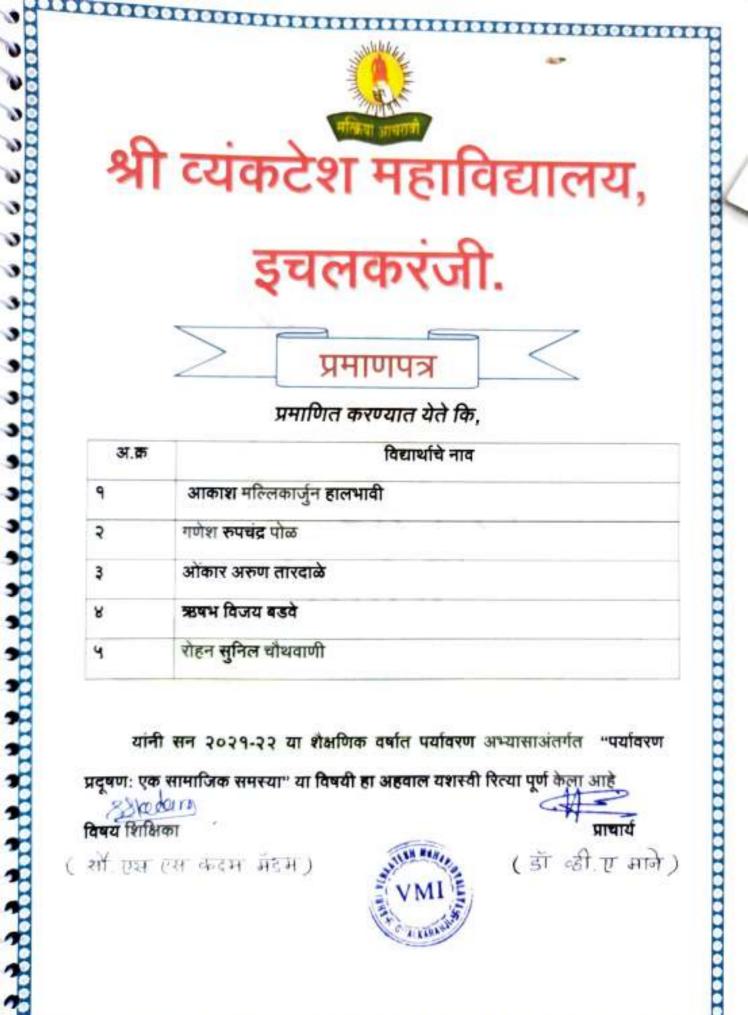

#### CERTIFICATE

This is to certify that the following number of students have completed research project in M. Com. -II and BBA - III and in Environmental Science from B. Com. - II and BBA.

| Sr.<br>No. | Program name | Program Code | No. of Students |  |
|------------|--------------|--------------|-----------------|--|
| 1          | M. Com II    | 7805         |                 |  |
| 2          | B. B. A III  | 7804         | 85              |  |
| 3          | B. Com II    | 7801         | 592             |  |
| 4          | B. B. A II   | 101          |                 |  |
| Total      |              |              | 835             |  |