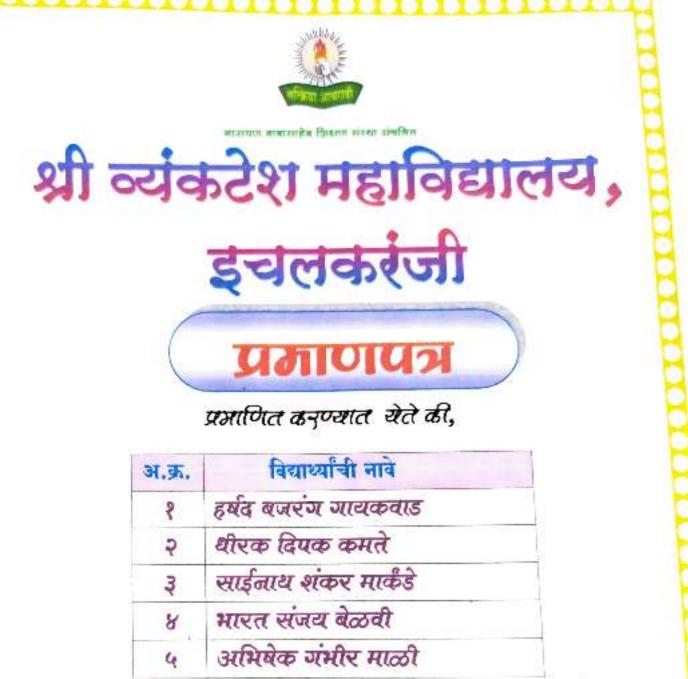

## SHRI VENKATESH MAHAVIDYALAYA, ICHALKARANJI

#### CERTIFICATE

This is to certify that the following number of students have completed research project in M. Com. -II and BBA - III and in Environmental Science from B. Com. - II and BBA.

| Sr.<br>No. | Program name | Program Code | No. of Students |  |
|------------|--------------|--------------|-----------------|--|
| 1          | M. Com II    | 7805         |                 |  |
| 2          | B. B. A III  | 7804         | 85              |  |
| 3          | B. Com II    | 7801         | 592             |  |
| 4          | B. B. A II   | 101          |                 |  |
| Total      |              |              | 835             |  |