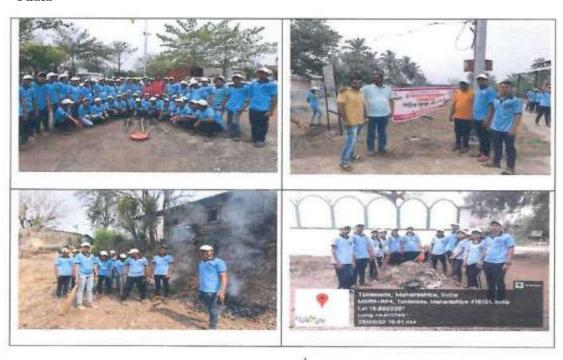

### Special Camp at Birdevwadi (2017-18)- Report

As per every year during the period of 4th January, 2018 to 10th January, 2018 special camp was organised at Birdevwadi, Tal-Hatkanangale, Dist.-Kolhapur by N.N.S department of Shri Venkatesh Mahavidyalaya, Ichalkaranji. In this camp total 20 volunteers were participated.

In the period of camp, the camp schedule was 6 a.m. to 7:30 am Yoga, Pranayam, Other exercise and Having breakfast, and 8:30 to 12:30 other activities were implemented such as, cleanliness campaign, Tree Plantation, performing street play, health and education survey etc. As well as health campaign was organised for whole day. Moreover, various guest lectures were organised on various topics such as Prof. A. N. Suryavanshi's guest lecture on Importance of Cleanliness, G.S.T. and Demonetisation, Prof. A. I. Bandar's guest lecture on Advantages and Disadvantages of Use of Mobile while Prof. D. R. Charapale's guest lecture on Importance of Statistics in Life.