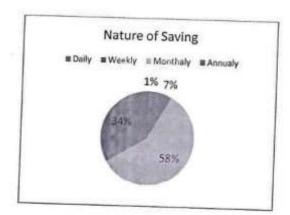

t 25
Total 200





Doing Saving Women's

Yes

155

No

45

Total

200



Information about

E-Banking

Yes

46

No

154

Total

200



ATM Facility

Yes 60 No 140 Total 200





Information about

Bank services

Yes

No.

20 Total 200

Information about Bank services

80

■Yes ■ No.

20%



70

80%

Type of Mobile

Key Pad

Android 87

No Mobile 43

Total 200



Information about bank loan scheme

Yes 60 No 140

Total 200



Insurance Policy

Yes 76 No 124 Total 200



Need of Financial

Literacy

Yes 194

No 6

Total 200



THE PARTY OF THE P

Banking transaction through mobile Yes 49

No 151 Total 200



 Saving
 98

 Co-Oprative
 5

 Bank
 5

 Bhishi
 8

 Bank
 52

 No Deposit
 37

 Total
 200



#### Nature of Saving

 Daily
 2

 Weekly
 14

 Monthaly
 117

 Annualy
 67

 Total
 200



#### Reason for opening bank

account.

Security 127

Earn Interest 5

Withdraw money any time. 33

Don't Know. 38

Total 200





- Reason for opening bank account. Security
- ≡ Earn Interest
- Withdraw money any time.
- Don't Know.







| Sr. No. | Name of the Student            | Sign                |
|---------|--------------------------------|---------------------|
| 1       | Adekar Mahesh Bharat           | NB Adekas           |
| 2       | Alase Tanvi Sharad             | T.S. Alase          |
| 3       | Antad Shrutika Chandrakant     | escantad.           |
| 4       | Arage Anup Madhukar            | Amp MArage          |
| 5       | Ayarkekar Sejal Sunil          | Sefalis Ayarketar   |
| 6       | Badame Aishwarya Pandurang     | A.P. Badame         |
| 7       | Badiger A