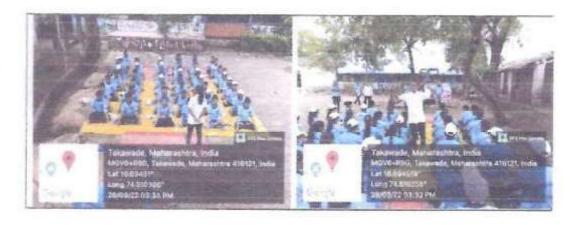

### Special Camp at Birdevwadi (2017-18)- Report

As per every year during the period of 4th January, 2018 to 10th January, 2018 special camp was organised at Birdevwadi, Tal-Hatkanangale, Dist.-Kolhapur by N.N.S department of Shri Venkatesh Mahavidyalaya, Ichalkaranji. In this camp total 20 volunteers were participated.

In the period of camp, the camp schedule was 6 a.m. to 7:30 am Yoga, Pranayam, Other exercise and Having breakfast, and 8:30 to 12:30 other activities were implemented such as, cleanliness campaign, Tree Plantation, performing street play, health and education survey etc. As well as health campaign was organised for whole day. Moreover, various guest lectures were organised on various topics such as Prof. A. N. Suryavanshi's guest lecture on Importance of Cleanliness, G.S.T. and Demonetisation, Prof. A. I. Bandar's guest lecture on Advantages and Disadvantages of Use of Mobile while Prof. D. R. Charapale's guest lecture on Importance of Statistics in Life.