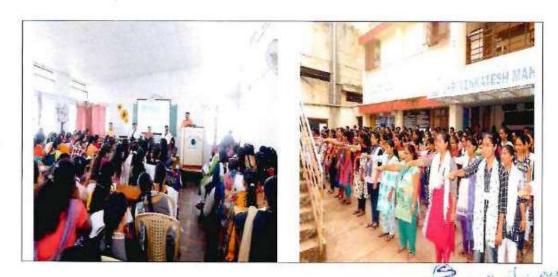

### Special Camp at Birdevwadi (2017-18)- Report

As per every year during the period of 4th January, 2018 to 10th January, 2018 special camp was organised at Birdevwadi, Tal-Hatkanangale, Dist.-Kolhapur by N.N.S department of Shri Venkatesh Mahavidyalaya, Ichalkaranji. In this camp total 20 volunteers were participated.

In the period of camp, the camp schedule was 6 a.m. to 7:30 am Yoga, Pranayam, Other exercise and Having breakfast, and 8:30 to 12:30 other activities were implemented such as, cleanliness campaign, Tree Plantation, performing street play, health and education survey etc. As well as health campaign was organised for whole day. Moreover, various guest lectures were organised on various topics such as Prof. A. N. Suryavanshi's guest lecture on Importance of Cleanliness, G.S.T. and Demonetisation, Prof. A. I. Bandar's guest lecture on Advantages and Disadvantages of Use of Mobile while Prof. D. R. Charapale's guest lecture on Importance of Statistics in Life.