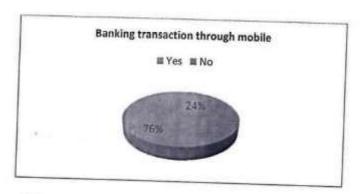

000-40000 5 More than 40000 7



Total

200





#### Bank Account

Yes 180 No 20 Total 200



Types of Account
Co-Operative
Bank 15
Private Bank 45
Nationlized
Bank 106
Other 9
No Account 25
Total 200





Doing Saving Women's

Yes

155

No

45

Total

200



Information about

E-Banking

Yes

46

No

154

Total

200



ATM Facility

Yes 60 No 140 Total 200





Information about

Bank services

Yes

No.

20 Total 200

Information about Bank services

80

■Yes ■ No.

20%



70

80%

Type of Mobile

Key Pad

Android 87

No Mobile 43

Total 200



Information about bank loan scheme

Yes 60 No 140

Total 200



Insurance Policy

Yes 76 No 124 Total 200



Need of Financial

Literacy

Yes 194

No 6

Total 200



THE PARTY OF THE P

Banking transaction through mobile Yes 49

No 151 Total 200



 Saving
 98

 Co-Oprative
 5

 Bank
 5

 Bhishi
 8

 Bank
 52

 No Deposit
 37

 Total
 200



#### Nature of Saving

 Daily
 2

 Weekly
 14

 Monthaly
 117

 Annualy
 67

 Total
 200



#### Reason for opening bank

account.

Security 127

Earn Interest 5

Withdraw money any time. 33

Don't Know. 38

Total 200





- Reason for opening bank account. Security
- ≡ Earn Interest
- Withdraw money any time.
- Don't Know.







| Sr. No. | Name of the Student            | Sign                |
|---------|--------------------------------|---------------------|
| 1       | Adekar Mahesh Bharat           | NB Adekas           |
| 2       | Alase Tanvi Sharad             | T.S. Alase          |
| 3       | Antad Shrutika Chandrakant     | escantad.           |
| 4       | Arage Anup Madhukar