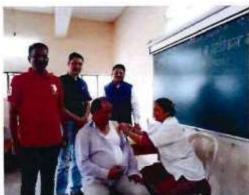

#### ABRIDGED EVENT REPORT-2017-18

| Name of Event                                                                             | Gift of Benches to Birdevwadi-The adopted village |                  |                     |
|-------------------------------------------------------------------------------------------|---------------------------------------------------|------------------|---------------------|
| Department/ Committee/<br>Sub-Committee                                                   | NSS                                               |                  |                     |
| Name of Teacher-in-Charge                                                                 | Mr. R.R. Patil- Programme Officer-NSS             |                  |                     |
| Chief Guest/s/ Resource<br>Person/s                                                       |                                                   |                  |                     |
| Presided Over by                                                                          |                                                   |                  |                     |
| Day                                                                                       | Tuesday                                           | Date:            | 20th June, 2017     |
| Time                                                                                      |                                                   |                  |                     |
| Venue                                                                                     | Birdevwadi Grampanchayat                          |                  |                     |
| Total number of hours spent<br>(Plauning, preparation, execution &<br>documentation etc.) | 4 hours                                           |                  |                     |
| Number of Participants                                                                    | NSS volunteers<br>Birdeywadi                      | , Teachers' Comm | ittee & Sarpanch of |

Teacher-in-Charge:

**Head of Department:** 

Principal:

Shri Venkatesh Mahavidyalaya, ICHALKARANJI - 416 115.

E//Abri.Eve.Report/2017-18/R-1/VII17/NMM

Page 1