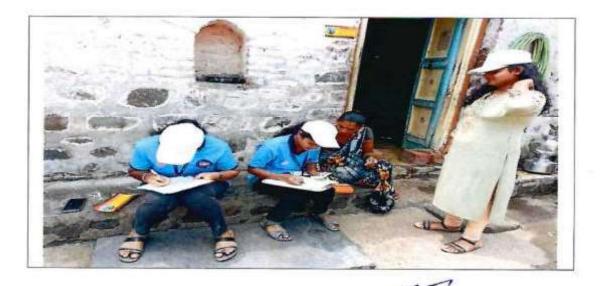

|      |                  |  |



Mr. A. I. bandar Programme Officer, Dept. of N. S. S



# श्री . ता . बा शिक्षण संस्थेचे श्री व्यंकटेश महाविद्यालय ,इचलकरंजी (राष्ट्रीय सेवा योजना विभाग) "टाकवडे गावातील महिलांच्या आर्थिक साक्षरतेचा अभ्यास"

#### प्रश्नावली

| 1. संपूर्ण नाव                                         |                                         |             |                |       |
|--------------------------------------------------------|-----------------------------------------|-------------|----------------|-------|
| 2. संपूर्ण पत्ता •                                     | *************************************** |             |                |       |
| 3. व्यवसाय                                             | 4. शिक्ष                                | ण           |                |       |
| 5. मासिक उत