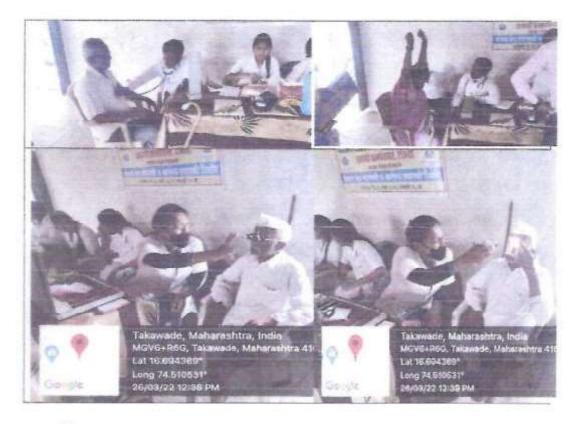

### Special Camp at Birdevwadi (2017-18)- Report

As per every year during the period of 4th January, 2018 to 10th January, 2018 special camp was organised at Birdevwadi, Tal-Hatkanangale, Dist.-Kolhapur by N.N.S department of Shri Venkatesh Mahavidyalaya, Ichalkaranji. In this camp total 20 volunteers were participated.

In the period of camp, the camp schedule was 6 a.m. to 7:30 am Yoga, Pranayam, Other exercise and Having breakfast, and 8:30 to 12:30 other activities were implemented such as, cleanliness campaign, Tree Plantation, performing street play, health and education survey etc. As well as health campaign was organised for whole day. Moreover, various guest lectures were organised on various topics such as Prof. A. N. Suryavanshi's guest lecture on Importance of Cleanliness, G.S.T. and Demonetisation, Prof. A. I. Bandar's guest lecture on Advantages and Disadvantages of Use of Mobile while Prof. D. R. Charapale's guest lecture on Importance of Statistics in Life.