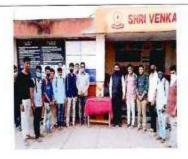

#### ABRIDGED EVENT REPORT-2017-18

| Name of Event                                                                             | Gift of Benches to Birdevwadi-The adopted village |                  |                     |
|-------------------------------------------------------------------------------------------|---------------------------------------------------|------------------|---------------------|
| Department/ Committee/<br>Sub-Committee                                                   | NSS                                               |                  |                     |
| Name of Teacher-in-Charge                                                                 | Mr. R.R. Patil- Programme Officer-NSS             |                  |                     |
| Chief Guest/s/ Resource<br>Person/s                                                       |                                                   |                  |                     |
| Presided Over by                                                                          |                                                   |                  |                     |
| Day                                                                                       | Tuesday                                           | Date:            | 20th June, 2017     |
| Time                                                                                      |                                                   |                  |                     |
| Venue                                                                                     | Birdevwadi Grampanchayat                          |                  |                     |
| Total number of hours spent<br>(Plauning, preparation, execution &<br>documentation etc.) | 4 hours                                           |                  |                     |
| Number of Participants                                                                    | NSS volunteers<br>Birdeywadi                      | , Teachers' Comm | ittee & Sarpanch of |

Teacher-in-Charge:

**Head of Department:** 

Principal:

Shri Venkatesh Mahavidyalaya, ICHALKARANJI - 416 115.

E//Abri.Eve.Report/2017-18/R-1/VII17/NMM

Page 1