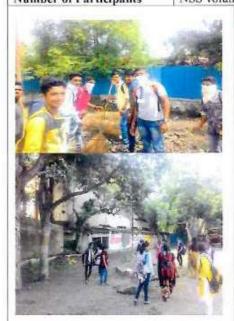

### SHRI VENKATESH MAHAVIDYALAYA, ICHALKARANJI ABRIDGED EVENT REPORT-2017-18

|                                                                                              |                                | A MANAGEMENT OF THE PARTY | 100               |
|----------------------------------------------------------------------------------------------|--------------------------------|---------------------------|-------------------|
| Name of Event                                                                                | 7- Day Special NSS Camp        |                           |                   |
| Department/ Committee/<br>Sub-Committee                                                      | NSS                            |                           |                   |
| Name of Teacher-in-Charge                                                                    | Mr. R.R. Pati                  | 1- Programme Off          | icer-NSS          |
| Chief Guest/s/ Resource<br>Person/s                                                          |                                |                           |                   |
| Presided Over by                                                                             |                                |                           |                   |
| Day                                                                                          |                                | Date:                     | 4/1/18 to 10/1/18 |
| Time                                                                                         |                                |                           | - AVIII           |
| Venue                                                                                        | Birdevwadi-The adopted village |                           | ge                |
| Total number of hours<br>spent<br>(Planning, preparation, execution &<br>documentation etc.) | 15 days                        |                           |                   |
| Name Land Characteristics                                                                    | MCC valuates                   | us Tanahara' Car          | mmittaa           |

### Special Camp at Birdevwadi (2017-18)- Report

As per every year during the period of 4th January, 2018 to 10th January, 2018 special camp was organised at Birdevwadi, Tal-Hatkanangale, Dist.-Kolhapur by N.N.S department of Shri Venkatesh Mahavidyalaya, Ichalkaranji. In this camp total 20 volunteers were participated.

In the period of camp, the camp schedule was 6 a.m. to 7:30 am Yoga, Pranayam, Other exercise and Having breakfast, and 8:30 to 12:30 other activities were implemented such as, cleanliness campaign, Tree Plantation, performing street play, health and education survey etc. As well as health campaign was organised for whole day. Moreover, various guest lectures were organised on various topics such as Prof. A. N. Suryavanshi's guest lecture on Importance of Cleanliness, G.S.T. and Demonetisation, Prof. A. I. Bandar's guest lecture on Advantages and Disadvantages of Use of Mobile while Prof. D. R. Charapale's guest lecture on Importance of Statistics in Life.