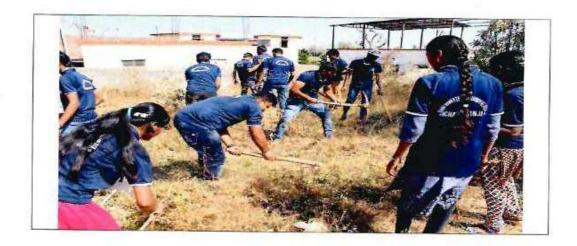

### Special Camp at Birdevwadi (2017-18)- Report

As per every year during the period of 4th January, 2018 to 10th January, 2018 special camp was organised at Birdevwadi, Tal-Hatkanangale, Dist.-Kolhapur by N.N.S department of Shri Venkatesh Mahavidyalaya, Ichalkaranji. In this camp total 20 volunteers were participated.

In the period of camp, the camp schedule was 6 a.m. to 7:30 am Yoga, Pranayam, Other exercise and Having breakfast, and 8:30 to 12:30 other activities were implemented such as, cleanliness campaign, Tree Plantation, performing street play, health and education survey etc. As well as health campaign was organised for whole day. Moreover, various guest lectures were organised on various topics such as Prof. A. N. Suryavanshi's guest lecture on Importance of Cleanliness, G.S.T. and Demonetisation, Prof. A. I. Bandar's guest lecture on Advantages and Disadvantages of Use of Mobile while Prof. D. R. Charapale's guest lecture on Importance of Statistics in Life.