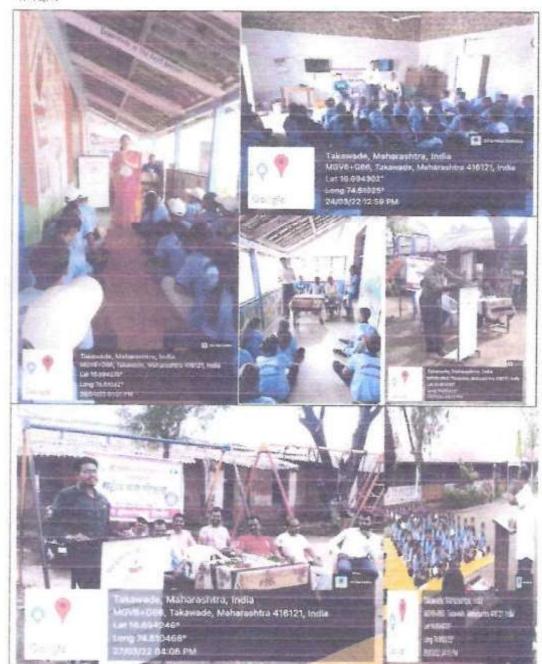

### SHRI VENKATESH MAHAVIDYALAYA, ICHALKARANJI ABRIDGED EVENT REPORT-2017-18

|                                                                                              |                                | A MANAGEMENT OF THE PARTY | 100               |
|----------------------------------------------------------------------------------------------|--------------------------------|---------------------------|-------------------|
| Name of Event                                                                                | 7- Day Special NSS Camp        |                           |                   |
| Department/ Committee/<br>Sub-Committee                                                      | NSS                            |                           |                   |
| Name of Teacher-in-Charge                                                                    | Mr. R.R. Pati                  | 1- Programme Off          | icer-NSS          |
| Chief Guest/s/ Resource<br>Person/s                                                          |                                |                           |                   |
| Presided Over by                                                                             |                                |                           |                   |
| Day                                                                                          |                                | Date:                     | 4/1/18 to 10/1/18 |
| Time                                                                                         |                                |                           | - AVIII           |
| Venue                                                                                        | Birdevwadi-The adopted village |                           | ge                |
| Total number of hours<br>spent<br>(Planning, preparation, execution &<br>documentation etc.) | 15 days                        |                           |                   |
| Name Land Characteristics                                                                    | MCC valuates                   | us Tanahara' Car          | mmittaa           |

### Special Camp at Birdevwadi (2017-18)- Report

As per every year during the period of 4th January, 2018 to 10th January, 2018 special camp was organised at Birdevwadi, Tal-Hatkanangale, Dist.-Kolhapur by N.N.S department of Shri Venkatesh Mahavidyalaya, Ichalkaranji. In this camp total 20 volunteers were participated.

In the period of camp, the camp schedule was 6 a.m. to 7:30 am Yoga, Pranayam, Other exercise and Having breakfast, and 8:30 to 12:30 other activities were implemented such as, cleanliness campaign, Tree Plantation, performing street play, health and education survey etc. As well as health campaign was organised for whole day. Moreover, various guest lectures were organised on various topics such as Prof. A. N. Suryavanshi's guest lecture on Importance of Cleanliness, G.S.T. and Demonetisation, Prof. A. I. Bandar's guest lecture on Advantages and Disadvantages of Use of Mobile while Prof. D. R. Charapale's guest lecture on Importance of Statistics in Life.