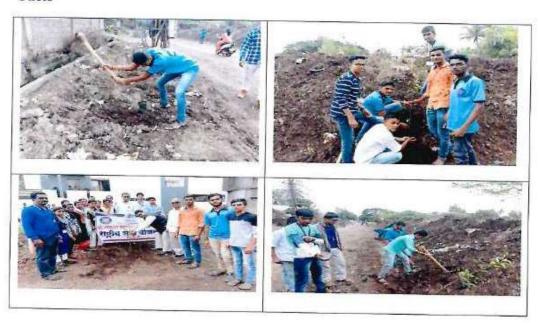

| 7 | 2017-18 | Tree Plantation | College vicinity area | Participation in Tree   |
|---|---------|-----------------|-----------------------|-------------------------|
|   |         |                 |                       | Plantation Programme of |
|   |         |                 |                       | Government              |
|   |         |                 |                       |                         |

### Special Camp at Birdevwadi (2017-18)- Report

As per every year during the period of 4th January, 2018 to 10th January, 2018 special camp was organised at Birdevwadi, Tal-Hatkanangale, Dist.-Kolhapur by N.N.S department of Shri Venkatesh Mahavidyalaya, Ichalkaranji. In this camp total 20 volunteers were participated.

In the period of camp, the camp schedule was 6 a.m. to 7:30 am Yoga, Pranayam, Other exercise and Having breakfast, and 8:30 to 12:30 other activities were implemented such as, cleanliness campaign, Tree Plantation, performing street play, health and education survey etc. As well as health campaign was organised for whole day. Moreover, various guest lectures were organised on various topics such as Prof. A. N. Suryavanshi's guest lecture on Importance of Cleanliness, G.S.T. and Demonetisation, Prof. A. I. Bandar's guest lecture on Advantages and Disadvantages of Use of Mobile while Prof. D. R. Charapale's guest lecture on Importance of Statistics in Life.