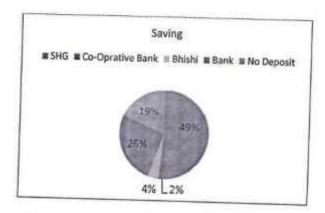

Types of Account
Co-Operative
Bank 15
Private Bank 45
Nationlized
Bank 106
Other 9
No Account 25
Total 200





Doing Saving Women's

Yes

155

No

45

Total

200



Information about

E-Banking

Yes

46

No

154

Total

200



ATM Facility

Yes 60 No 140 Total 200





Information about

Bank services

Yes

No.

20 Total 200

Information about Bank services

80

■Yes ■ No.

20%



70

80%

Type of Mobile

Key Pad

Android 87

No Mobile 43

Total 200



Information about bank loan scheme

Yes 60 No 140

Total 200



Insurance Policy

Yes 76 No 124 Total 200



Need of Financial

Literacy

Yes 194

No 6

Total 200



THE PARTY OF THE P

Banking transaction through mobile Yes 49

No 151 Total 200



 Saving
 98

 Co-Oprative
 5

 Bank
 5

 Bhishi
 8

 Bank
 52

 No Deposit
 37

 Total
 200



#### Nature of Saving

 Daily
 2

 Weekly
 14

 Monthaly
 117

 Annualy
 67

 Total
 200



#### Reason for opening bank

account.

Security 127

Earn Interest 5

Withdraw money any time. 33

Don't Know. 38

Total 200





- Reason for opening bank account. Security
- ≡ Earn Interest
- Withdraw money any time.
- Don't Know.







| Sr. No. | Name of the Student            | Sign                |
|---------|--------------------------------|---------------------|
| 1       | Adekar Mahesh Bharat           | NB Adekas           |
| 2       | Alase Tanvi Sharad             | T.S. Alase          |
| 3       | Antad Shrutika Chandrakant     | escantad.           |
| 4       | Arage Anup Madhukar            | Amp MArage          |
| 5       | Ayarkekar Sejal Sunil          | Sefalis Ayarketar