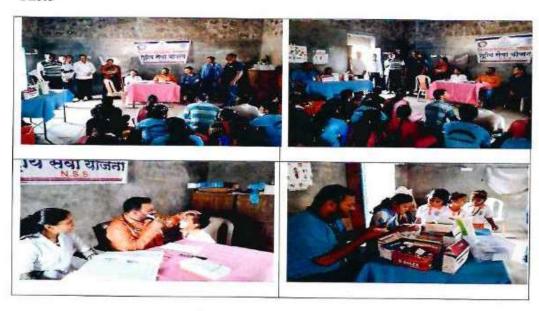

### SHRI VENKATESH MAHAVIDYALAYA, ICHALKARANJI ABRIDGED EVENT REPORT-2017-18

|                                                                                              |                                | A MANAGEMENT OF THE PARTY | 100               |
|----------------------------------------------------------------------------------------------|--------------------------------|---------------------------|-------------------|
| Name of Event                                                                                | 7- Day Special NSS Camp        |                           |                   |
| Department/ Committee/<br>Sub-Committee                                                      | NSS                            |                           |                   |
| Name of Teacher-in-Charge                                                                    | Mr. R.R. Pati                  | 1- Programme Off          | icer-NSS          |
| Chief Guest/s/ Resource<br>Person/s                                                          |                                |                           |                   |
| Presided Over by                                                                             |                                |                           |                   |
| Day                                                                                          |                                | Date:                     | 4/1/18 to 10/1/18 |
| Time                                                                                         |                                |                           | - AVIII           |
| Venue                                                                                        | Birdevwadi-The adopted village |                           | ge                |
| Total number of hours<br>spent<br>(Planning, preparation, execution &<br>documentation etc.) | 15 days                        |                           |                   |
| Name Land Characteristics                                                                    | MCC valuates                   | us Tanahara' Car          | mmittaa           |

### Special Camp at Birdevwadi (2017-18)- Report

As per every year during the period of 4th January, 2018 to 10th January, 2018 special camp was organised at Birdevwadi, Tal-Hatkanangale, Dist.-Kolhapur by N.N.S department of Shri Venkatesh Mahavidyalaya, Ichalkaranji. In this camp total 20 volunteers were participated.

In the period of camp, the camp schedule was 6 a.m. to 7:30 am Yoga, Pranayam, Other exercise and Having breakfast, and 8:30 to 12:30 other activities were implemented such as, cleanliness campaign, Tree Plantation, performing street play, health and education survey etc. As well as health campaign was organised for whole day. Moreover, various guest lectures were organised on various topics such as Prof. A. N. Suryavanshi's guest lecture on Importance of Cleanliness, G.S.T. and Demonetisation, Prof. A. I. Bandar's guest lecture on Advantages and Disadvantages of Use of Mobile while Prof. D. R. Charapale's guest lecture on Importance of Statistics in Life.