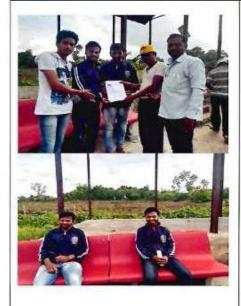

#### ABRIDGED EVENT REPORT-2017-18

| Name of Event                                                                             | Gift of Benches to Birdevwadi-The adopted village |                  |                     |
|-------------------------------------------------------------------------------------------|---------------------------------------------------|------------------|---------------------|
| Department/ Committee/<br>Sub-Committee                                                   | NSS                                               |                  |                     |
| Name of Teacher-in-Charge                                                                 | Mr. R.R. Patil- Programme Officer-NSS             |                  |                     |
| Chief Guest/s/ Resource<br>Person/s                                                       |                                                   |                  |                     |
| Presided Over by                                                                          |                                                   |                  |                     |
| Day                                                                                       | Tuesday                                           | Date:            | 20th June, 2017     |
| Time                                                                                      |                                                   |                  |                     |
| Venue                                                                                     | Birdevwadi Grampanchayat                          |                  |                     |
| Total number of hours spent<br>(Plauning, preparation, execution &<br>documentation etc.) | 4 hours                                           |                  |                     |
| Number of Participants                                                                    | NSS volunteers<br>Birdeywadi                      | , Teachers' Comm | ittee & Sarpanch of |

Teacher-in-Charge:

**Head of Department:** 

Principal:

Shri Venkatesh Mahavidyalaya, ICHALKARANJI - 416 115.

E//Abri.Eve.Report/2017-18/R-1/VII17/NMM

Page 1