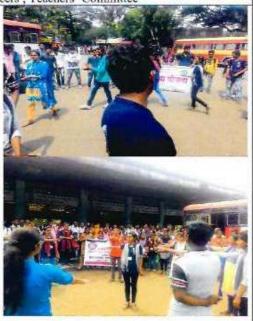

### SHRI VENKATESH MAHAVIDYALAYA, ICHALKARANJI ABRIDGED EVENT REPORT-2017-18

|                                                                                              |                                | A MANAGEMENT OF THE PARTY | 100               |
|----------------------------------------------------------------------------------------------|--------------------------------|---------------------------|-------------------|
| Name of Event                                                                                | 7- Day Special NSS Camp        |                           |                   |
| Department/ Committee/<br>Sub-Committee                                                      | NSS                            |                           |                   |
| Name of Teacher-in-Charge                                                                    | Mr. R.R. Pati                  | 1- Programme Off          | icer-NSS          |
| Chief Guest/s/ Resource<br>Person/s                                                          |                                |                           |                   |
| Presided Over by                                                                             |                                |                           |                   |
| Day                                                                                          |                                | Date:                     | 4/1/18 to 10/1/18 |
| Time                                                                                         |                                |                           | - AVIII           |
| Venue                                                                                        | Birdevwadi-The adopted village |                           | ge                |
| Total number of hours<br>spent<br>(Planning, preparation, execution &<br>documentation etc.) | 15 days                        |                           |                   |
| Name Land Characteristics                                                                    | MCC valuates                   | us Tanahara' Car          | mmittaa           |

### Special Camp at Birdevwadi (2017-18)- Report

As per every year during the period of 4th January, 2018 to 10th January, 2018 special camp was organised at Birdevwadi, Tal-Hatkanangale, Dist.-Kolhapur by N.N.S department of Shri Venkatesh Mahavidyalaya, Ichalkaranji. In this camp total 20 volunteers were participated.