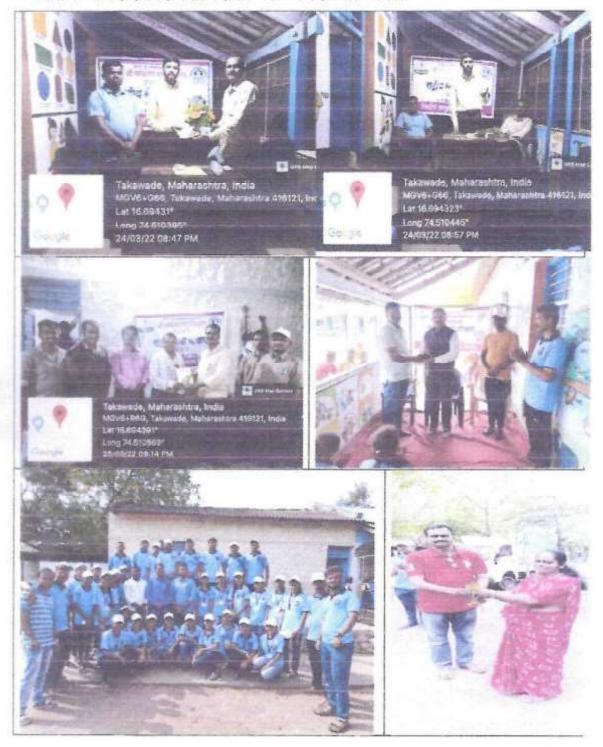

### Special Camp at Birdevwadi (2017-18)- Report

As per every year during the period of 4th January, 2018 to 10th January, 2018 special camp was organised at Birdevwadi, Tal-Hatkanangale, Dist.-Kolhapur by N.N.S department of Shri Venkatesh Mahavidyalaya, Ichalkaranji. In this camp total 20 volunteers were participated.

In the period of camp, the camp schedule was 6 a.m. to 7:30 am Yoga, Pranayam, Other exercise and Having breakfast, and 8:30 to 12:30 other activities were implemented such as, cleanliness campaign, Tree Plantation, performing street play, health and education survey etc. As well as health campaign was organised for whole day. Moreover, various guest lectures were organised on various topics such as Prof. A. N. Suryavanshi's guest lecture on Importance of Cleanliness, G.S.T. and Demonetisation, Prof. A. I. Bandar's guest lecture on Advantages and Disadvantages of Use of Mobile while Prof. D. R. Charapale's guest lecture on Importance of Statistics in Life.

For the said camp we received cooperation and guidance of Prin. B. A. Khot. As well as received cooperation from members of N.S. S. department Prof. A. K. Ganbawale, Prof. A. I. Bandar, Prof. A. N. Survyavanshi and Pror. Dr. S. N. Jarandikar.