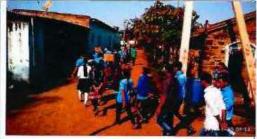

### Special Camp at Birdevwadi (2017-18)- Report

As per every year during the period of 4th January, 2018 to 10th January, 2018 special camp was organised at Birdevwadi, Tal-Hatkanangale, Dist.-Kolhapur by N.N.S department of Shri Venkatesh Mahavidyalaya, Ichalkaranji. In this camp total 20 volunteers were participated.

In the period of camp, the camp schedule was 6 a.m. to 7:30 am Yoga, Pranayam, Other exercise and Having breakfast, and 8:30 to 12:30 other activities were implemented such as, cleanliness campaign, Tree Plantation, performing street play, health and education survey etc. As well as health campaign was organised for whole day. Moreover, various guest lectures were organised on various topics such as Prof. A. N. Suryavanshi's guest lecture on Importance of Cleanliness, G.S.T. and Demonetisation, Prof. A. I. Bandar's guest lecture on Advantages and Disadvantages of Use of Mobile while Prof. D. R. Charapale's guest lecture on Importance of Statistics in Life.