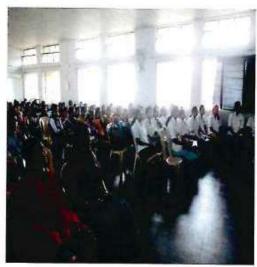

### Special Camp at Birdevwadi (2017-18)- Report

As per every year during the period of 4th January, 2018 to 10th January, 2018 special camp was organised at Birdevwadi, Tal-Hatkanangale, Dist.-Kolhapur by N.N.S department of Shri Venkatesh Mahavidyalaya, Ichalkaranji. In this camp total 20 volunteers were participated.

In the period of camp, the camp schedule was 6 a.m. to 7:30 am Yoga, Pranayam, Other exercise and Having breakfast, and 8:30 to 12:30 other activities were implemented such as, cleanliness campaign, Tree Plantation, performing street play, health and education survey etc. As well as health campaign was organised for whole day. Moreover, various guest lectures were organised on various topics such as Prof. A. N. Suryavanshi's guest lecture on Importance of Cleanliness, G.S.T. and Demonetisation, Prof. A. I. Bandar's guest lecture on Advantages and Disadvantages of Use of Mobile while Prof. D. R. Charapale's guest lecture on Importance of Statistics in Life.