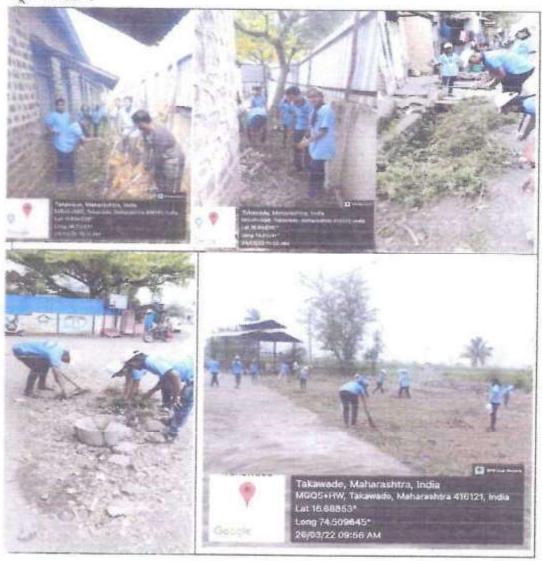

### SHRI VENKATESH MAHAVIDYALAYA, ICHALKARANJI ABRIDGED EVENT REPORT-2017-18

| Name of Event                                                                                | Cleanliness Campaign at Ichalkaranji Bus Stand & Street<br>Play |                  |                               |
|----------------------------------------------------------------------------------------------|-----------------------------------------------------------------|------------------|-------------------------------|
| Department/ Committee/<br>Sub-Committee                                                      | NSS                                                             |                  |                               |
| Name of Teacher-in-Charge                                                                    | Mr. R.R. Patil- Programme Officer-NSS                           |                  |                               |
| Chief Guest/s/ Resource<br>Person/s                                                          | #1-1-1-1-1                                                      |                  |                               |
| Presided Over by                                                                             | ********                                                        |                  |                               |
| Day                                                                                          | Monday                                                          | Date:            | 14 <sup>th</sup> August, 2017 |
| Time                                                                                         |                                                                 |                  |                               |
| Venue                                                                                        | Ichalkaranji Bu                                                 | s Stand          |                               |
| Total number of hours<br>spent<br>(Planning, preparation, execution &<br>documentation etc.) | 6 hours                                                         |                  |                               |
| Number of Participants                                                                       | NSS volunteers                                                  | . Teachers' Comm | mittee                        |

Teacher-in-Charge:

Head of Department:

Huld

Principal:

Shri Venka.

E//Abri.Eve.Report/2017-18/R-1/VII17/NMM

Page 1

| Sr. No | Student Name                   |                      |
|--------|--------------------------------|----------------------|
| 1      | Batheja Jaya Prakash           | dayan                |
| 2      | Bhalekar Priyanka Dipak        | Person               |
| 3      | Bhandari Anuya Ajit            | And D_               |
| 4      | Bhutra Arti Ramkishor          | Anti                 |
| 5      | Biraje Neha Vijay              | N.V. Brose           |
| 6      | Buchade Kushalkumar Rajshekhar | Kush B_              |
| 7      | Choudhari Rekha Narayanji      | R.N. Chauchari       |
| 8      | Chougule Sohel Asalam          | SAChougule           |
| 9      | Dake Kajal Mangesh             | Kayah                |
| 10     | Das kiran lakhendra            | Daslakhend           |
| 11     | Devadkar Prajkta Dilip         | Oraphia_             |
| 12     | Devreddi Harshada Chandrakant  | P.D.D                |
| 13     | Gaddekar Afsana Dastageer      | Alsone               |
| 14     | Gajabarwadi Arshiya Ismail     | Andriga              |
| 15     | Ganpate Swarup Prakash         | Surroup              |
| 16     | Ghatage Shivprasad Popat       | shivprasad           |
| 17     | Gupta Mahima Raju              | MRGupta              |
| 18     | Gurav Siddharth Bapuso         | Guravis. B.          |
| 19     | Hajare Ashutosh Mahadev        | Behudosh             |
| 20     | Haladandi Bharat Rajshekhar    | Bharus               |
| 21     | Hinge Pratiksha Dattatray      | HingePD              |
| 22     | Jadhav Priyanka Pandurang      | ppJadhav             |
| 23     | Jadhav Sourabh Sanjay          | Sourable             |
| 24     | Kadam Swapnali Bharat          | S.B.K.               |
| 25     | Kagale Omkar Anant             | - omker -            |
| 26     | Kalekar Akanksha Appaso        | KeleKass             |
| 27     | Kamble Hema Basappa            | H. R. Konstate       |
| 28     | Kamble Karuna Parshuram        | Hemae                |
| 29     | Kankar Priyanka Sunil          | Patyanka<br>Ykharage |
| 30     | Kharage Yogesh Kiran           | ykharage             |
| 31     | Khot Nikita Ashok              | N.K.Khot_            |