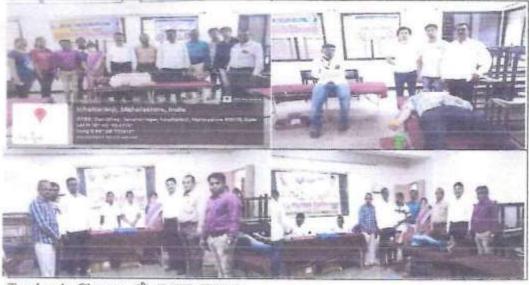

#### ABRIDGED EVENT REPORT-2017-18

| Name of Event                                                                             | Gift of Benches to Birdevwadi-The adopted village |                  |                     |
|-------------------------------------------------------------------------------------------|---------------------------------------------------|------------------|---------------------|
| Department/ Committee/<br>Sub-Committee                                                   | NSS                                               |                  |                     |
| Name of Teacher-in-Charge                                                                 | Mr. R.R. Patil- Programme Officer-NSS             |                  |                     |
| Chief Guest/s/ Resource<br>Person/s                                                       |                                                   |                  |                     |
| Presided Over by                                                                          |                                                   |                  |                     |
| Day                                                                                       | Tuesday                                           | Date:            | 20th June, 2017     |
| Time                                                                                      |                                                   |                  |                     |
| Venue                                                                                     | Birdevwadi Grampanchayat                          |                  |                     |
| Total number of hours spent<br>(Plauning, preparation, execution &<br>documentation etc.) | 4 hours                                           |                  |                     |
| Number of Participants                                                                    | NSS volunteers<br>Birdeywadi                      | , Teachers' Comm | ittee & Sarpanch of |

Teacher-in-Charge:

**Head of Department:** 

Principal:

Shri Venkatesh Mahavidyalaya, ICHALKARANJI - 416 115.

E//Abri.Eve.Report/2017-18/R-1/VII17/NMM

Page 1