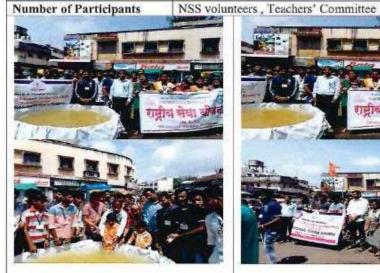

### SHRI VENKATESH MAHAVIDYALAYA, ICHALKARANJI ABRIDGED EVENT REPORT-2017-18

| Name of Event                                                                                | Cleanliness Campaign at Ichalkaranji Bus Stand & Street<br>Play |                  |                               |
|----------------------------------------------------------------------------------------------|-----------------------------------------------------------------|------------------|-------------------------------|
| Department/ Committee/<br>Sub-Committee                                                      | NSS                                                             |                  |                               |
| Name of Teacher-in-Charge                                                                    | Mr. R.R. Patil- Programme Officer-NSS                           |                  |                               |
| Chief Guest/s/ Resource<br>Person/s                                                          | #1-1-1-1-1                                                      |                  |                               |
| Presided Over by                                                                             | ********                                                        |                  |                               |
| Day                                                                                          | Monday                                                          | Date:            | 14 <sup>th</sup> August, 2017 |
| Time                                                                                         |                                                                 |                  |                               |
| Venue                                                                                        | Ichalkaranji Bu                                                 | s Stand          |                               |
| Total number of hours<br>spent<br>(Planning, preparation, execution &<br>documentation etc.) | 6 hours                                                         |                  |                               |
| Number of Participants                                                                       | NSS volunteers                                                  | . Teachers' Comm | mittee                        |