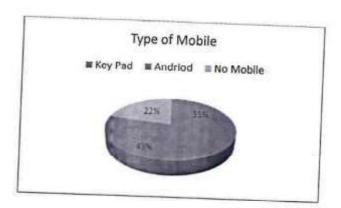

| होय/न       | गही            |       |

#### Business

House Wife 136 Job 6 Others 58 Total 200



Education
Illiterate 25
Primary 63
Secondary 89
Graduation 18
Post
graduation 5
Total 200



Monthly Income

0-10000 100 10000-20000 88 20000-40000 5 More than 40000 7



Total

200





#### Bank Account

Yes 180 No 20 Total 200



Types of Account
Co-Operative
Bank 15
Private Bank 45
Nationlized
Bank 106
Other 9
No Account 25
Total 200





Doing Saving Women's

Yes

155

No

45

Total

200



Information about

E-Banking

Yes

46

No

154

Total

200



ATM Facility

Yes 60 No 140 Total 200





Information about

Bank services

Yes

No.

20 Total 200

Information about Bank services

80

■Yes ■ No.

20%



70

80%

Type of Mobile

Key Pad

Android 87

No Mobile 43

Total 200



Information about bank loan scheme

Yes 60 No 140

Total 200



Insurance Policy

Yes 76 No 124 Total 200



Need of Financial

Literacy

Yes 194

No 6

Total 200



THE PARTY OF THE P

Banking transaction through mobile Yes 49

No 151 Total 200



 Saving
 98

 Co-Oprative
 5

 Bank
 5

 Bhishi
 8

 Bank
 52

 No Deposit
 37

 Total
 200



#### Nature of Saving

 Daily
 2

 Weekly
 14

 Monthaly
 117

 Annualy
 67

 Total
 200



#### Reason for opening bank

account.

Security 127

Earn Interest 5

Withdraw money any time. 33

Don't Know. 38

Total 200





- Reason for opening bank account. Security
- ≡ Earn Interest
- Withdraw money any time.
- Don't Know.







| Sr. No. | Name of the Student            | Sign                |
|---------|--------------------------------|----------