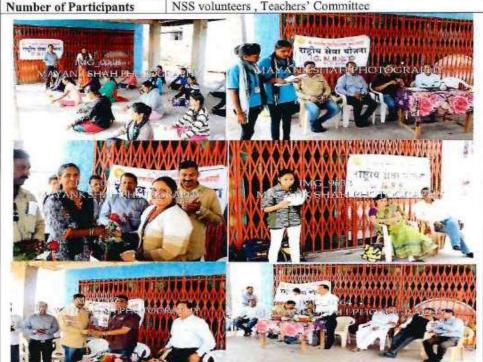

### SHRI VENKATESH MAHAVIDYALAYA, ICHALKARANJI ABRIDGED EVENT REPORT-2017-18

|                                                                                              |                                | A MANAGEMENT OF THE PARTY | 100               |
|----------------------------------------------------------------------------------------------|--------------------------------|---------------------------|-------------------|
| Name of Event                                                                                | 7- Day Special NSS Camp        |                           |                   |
| Department/ Committee/<br>Sub-Committee                                                      | NSS                            |                           |                   |
| Name of Teacher-in-Charge                                                                    | Mr. R.R. Pati                  | 1- Programme Off          | icer-NSS          |
| Chief Guest/s/ Resource<br>Person/s                                                          |                                |                           |                   |
| Presided Over by                                                                             |                                |                           |                   |
| Day                                                                                          |                                | Date:                     | 4/1/18 to 10/1/18 |
| Time                                                                                         |                                |                           | - AVIII           |
| Venue                                                                                        | Birdevwadi-The adopted village |                           | ge                |
| Total number of hours<br>spent<br>(Planning, preparation, execution &<br>documentation etc.) | 15 days                        |                           |                   |
| Name Land Characteristics                                                                    | MCC valuates                   | us Tanahara' Car          | mmittaa           |

### Special Camp at Birdevwadi (2017-18)- Report

As per every year during the period of 4th January, 2018 to 10th January, 2018 special camp was organised at Birdevwadi, Tal-Hatkanangale, Dist.-Kolhapur by N.N.S department of Shri Venkatesh Mahavidyalaya, Ichalkaranji. In this camp total 20 volunteers were participated.

In the period of camp, the camp schedule was 6 a.m. to 7:30 am Yoga, Pranayam, Other exercise and Having breakfast, and 8:30 to 12:30 other activities were implemented such as, cleanliness campaign, Tree Plantation, performing street play, health and education survey etc. As well as health campaign was organised for whole day. Moreover, various guest lectures were organised on various topics such as Prof. A. N. Suryavanshi's guest lecture on Importance of Cleanliness, G.S.T. and Demonetisation, Prof. A. I. Bandar's guest lecture on Advantages and Disadvantages of Use of Mobile while Prof. D. R. Charapale's guest lecture on Importance of Statistics in Life.