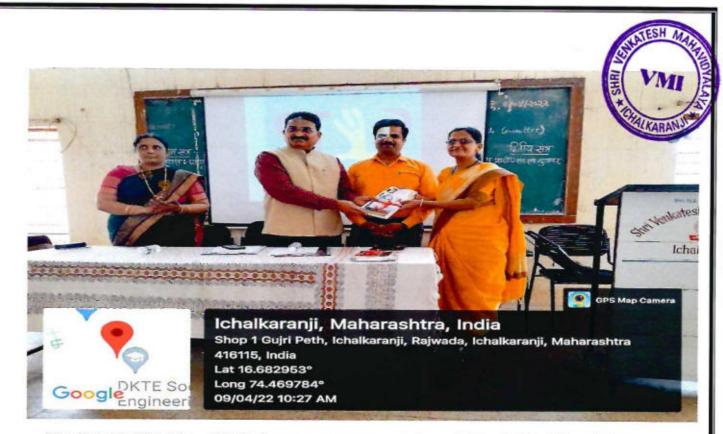

#### Academic Year 2021-22

The programme of Domestic violence Prohibition Act -2005-Provisions Under Act organized under Internal Complaint Committee, on 9-4-2022 Total 117 students and parents were attended the programme. This programme was organized under Gender Equality Sensation. Domestic violence against women is highly prevalent in India and the women usually try to hide it. Particularly wife beating or physical mistreatment is a very common phenomenon in many Indian homes. The percentage of women who are exposed to violence by their husbands is 45% in India. Despite this widespread prevalence, such violence is not customarily acknowledge and has remained invisible. Background conditions of females are found to play a significant role in domestic violence.

Dr. S.H.Ambawade the Presiding Officer of the Internal Complaint committee introduced the chief guest and explained the objectives of the programme. The president of the programme Principal Dr. V.A.Mane expressed the presidential remark. He expressed that it the need of era to organize such type of programme in the college, at the college stage the students should aware about the violence. He further focused that 80% girl students are took the admission in our college. So it is our responsibility to organize such type of programme in our college to make aware the girls students, and to council to boy students. In the first session of the programme Adv. A.B.khandekar has explained the various provisions under Domestic Violence Prohibition Act- 2005. He also focused on the definition of the Domestic violence Act-2005.

Dr.S.H.Ambawade

ICC Committee Chairperson

Dr. V.A.Mane

PRINCIPAL, Shri Venkatesh Mahavidyalaya, ICHALKARANJI - 415 113.

Hon.Prin.Dr.V.A.Mane felicitating resource person Advocate Mr. & Mrs. Khandekar

Resource person Advocate A.B. Khandekar expressing their thoughts on Domestic Violence Prohibition act 2005