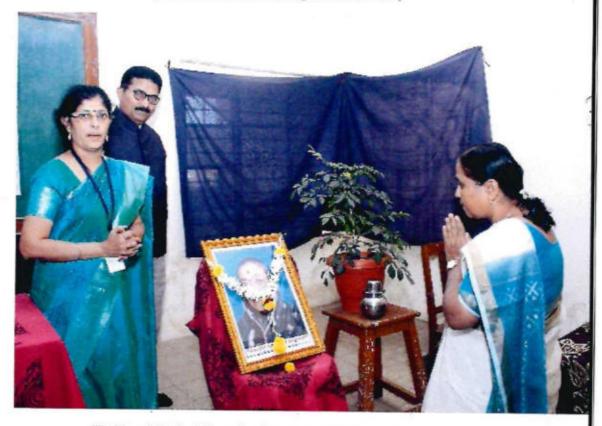

Dr.S.H.Ambawade

ICC Committee Chairperson

Dr. V.A.Mane

PRINCIPAL, Shri Venkatesh Mahavidyalaya, ICHALKARANJI - 415 113.

Hon.Prin.Dr.V.A.Mane felicitating resource person Advocate Mr. & Mrs. Khandekar

Resource person Advocate A.B. Khandekar expressing their thoughts on Domestic Violence Prohibition act 2005

Hon. Principal Dr. V.A.Mane expressing Presidential Remarks on the occasion of Domestic Violence Prohibition act 2005

Dr. S.H. Ambawade expressing her thoughts on the occasion of Domestic Violence Prohibition act 2005