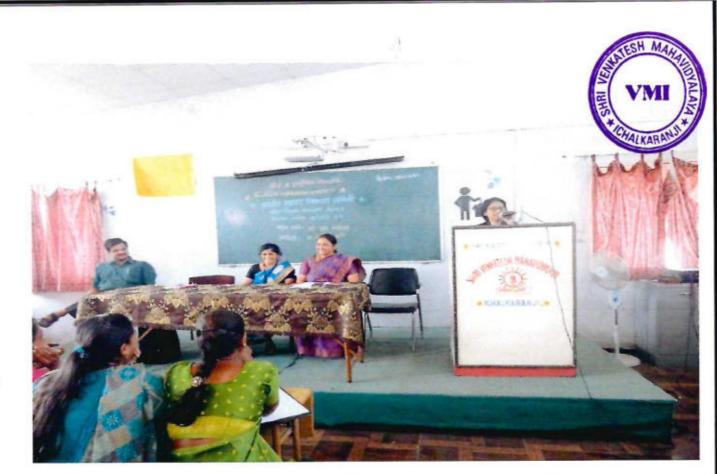

#### Report on "Introduction to Women Laws and Vishakha Judgement Guidelines"

Place: Shri Venkatesh Mahavidyalaya, Ichalkaranji

Date: 18-02-2020

The programme on Introduction to Women Laws and Vishakha Judgement Guidelines was organized on 18-2-2020 by the Internal Complaints Committee (ICC), Shri Venkatesh Mahavidyalaya, Ichalkaranji. Adv. Hemlata Nemiste was invited as a speaker for the programme. She focused on the important points that the rights available to women are of two categories, namely constitutional rights and legal rights. The constitutional rights are those which are provided in the various provisions of the constitution. The legal rights on the other hand are those which are provided in the various laws of the parliament and the State Legislatures. She explained various constitutional rights for women in India like Article 15(1),15(3),16(2) etc. As well as she discussed on the legal rights of women. The legal rights are Protection of Women from Domestic Violence Act (2005), Immoral Traffic (Prevention) Act 1956, Commission of Sati (Prevention) Act1961 etc. She also pointed out the basic definition of sexual harassment at the workplace and discussed the Vishakha guidelines. She also explained the judgement given by J. S. Varma in August 1997. Total 126 students of the college attended the programme.

for Dr. S. H. Ambawade In charge ICC

Dr. V. A. Mane

PRINCIPAL, Shri Venkatesh Mahavidyalaya, ICHALKARANJI - 416 115.

Resource person Advocate Hema Nemiste expressing her thoughts

Dr. S.H. Ambawade expressing her thoughts on the occasion of Introduction to Women's laws and Vishakha judgment guidelines programme.