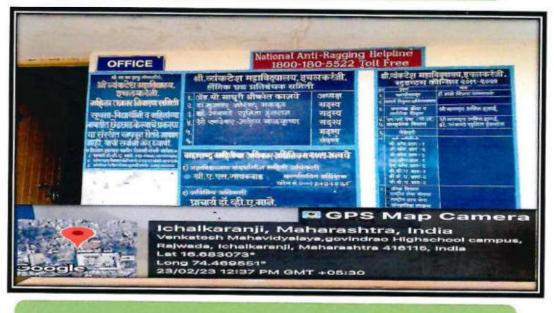

- a) Display of committee names with contact no at college campus
- b) Organisation of programmes by the respective committees
- c) Submission of Anti-ragging undertaking by students at time of admission
- d) Registration for anti-ragging undertaking through Aman Movement

## Display of Committees at college campus