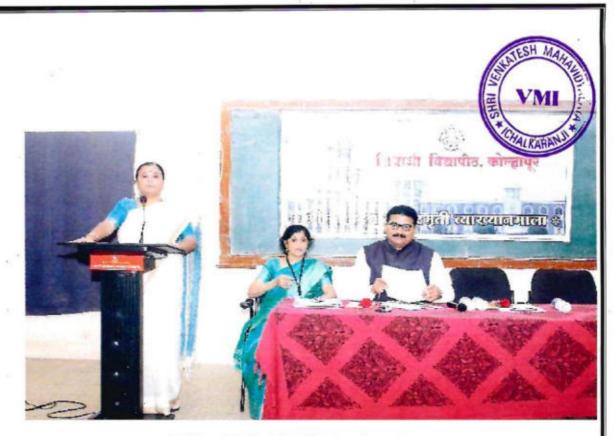

#### Report on "Introduction to Women Laws and Vishakha Judgement Guidelines"

Place: Shri Venkatesh Mahavidyalaya, Ichalkaranji

Date: 18-02-2020

The programme on Introduction to Women Laws and Vishakha Judgement Guidelines was organized on 18-2-2020 by the Internal Complaints Committee (ICC), Shri Venkatesh Mahavidyalaya, Ichalkaranji. Adv. Hemlata Nemiste was invited as a speaker for the programme. She focused on the important points that the rights available to women are of two categories, namely constitutional rights and legal rights. The constitutional rights are those which are provided in the various provisions of the constitution. The legal rights on the other hand are those which are provided in the various laws of the parliament and the State Legislatures. She explained various constitutional rights for women in India like Article 15(1),15(3),16(2) etc. As well as she discussed on the legal rights of women. The legal rights are Protection of Women from Domestic Violence Act (2005), Immoral Traffic (Prevention) Act 1956, Commission of Sati (Prevention) Act1961 etc. She also pointed out the basic definition of sexual harassment at the workplace and discussed the Vishakha guidelines. She also explained the judgement given by J. S. Varma in August 1997. Total 126 students of the college attended the programme.

for Dr. S. H. Ambawade In charge ICC

Dr. V. A. Mane

PRINCIPAL, Shri Venkatesh Mahavidyalaya, ICHALKARANJI - 416 115.

Resource person Advocate Hema Nemiste expressing her thoughts

Dr. S.H. Ambawade expressing her thoughts on the occasion of Introduction to Women's laws and Vishakha judgment guidelines programme.