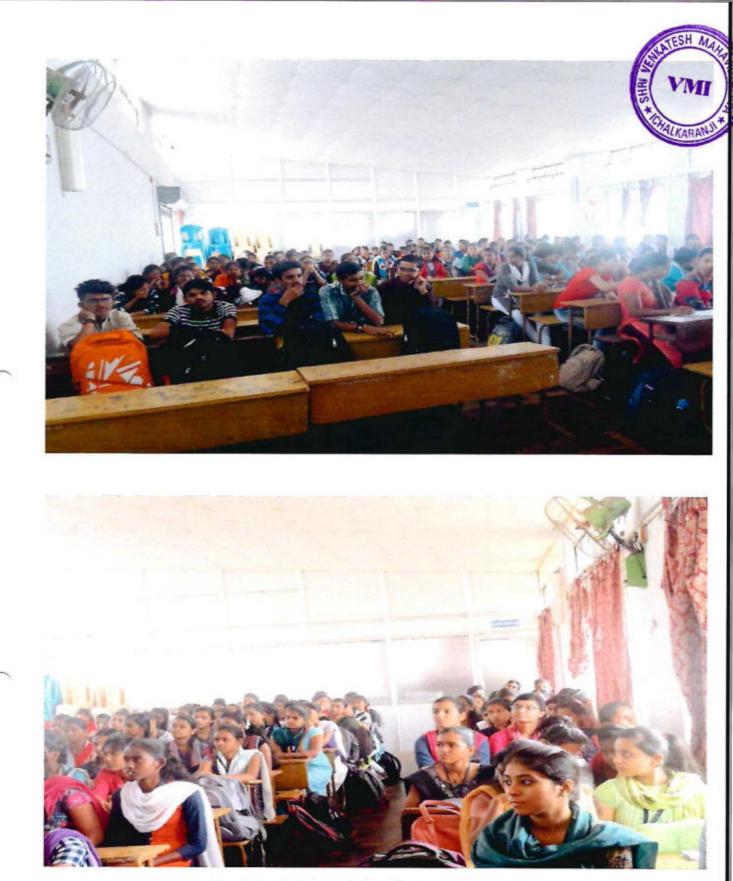

#### Report on "Introduction to Women Laws and Vishakha Judgement Guidelines"

Place: Shri Venkatesh Mahavidyalaya, Ichalkaranji

Date: 18-02-2020

The programme on Introduction to Women Laws and Vishakha Judgement Guidelines was organized on 18-2-2020 by the Internal Complaints Committee (ICC), Shri Venkatesh Mahavidyalaya, Ichalkaranji. Adv. Hemlata Nemiste was invited as a speaker for the programme. She focused on the important points that the rights available to women are of two categories, namely constitutional rights and legal rights. The constitutional rights are those which are provided in the various provisions of the constitution. The legal rights on the other hand are those which are provided in the various laws of the parliament and the State Legislatures. She explained various constitutional rights for women in India like Article 15(1),15(3),16(2) etc. As well as she discussed on the legal rights of women. The legal rights are Protection of Women from Domestic Violence Act (2005), Immoral Traffic (Prevention) Act 1956, Commission of Sati (Prevention) Act1961 etc. She also pointed out the basic definition of sexual harassment at the workplace and discussed the Vishakha guidelines. She also explained the judgement given by J. S. Varma in August 1997. Total 126 students of the college attended the programme.

Participated students for the programme