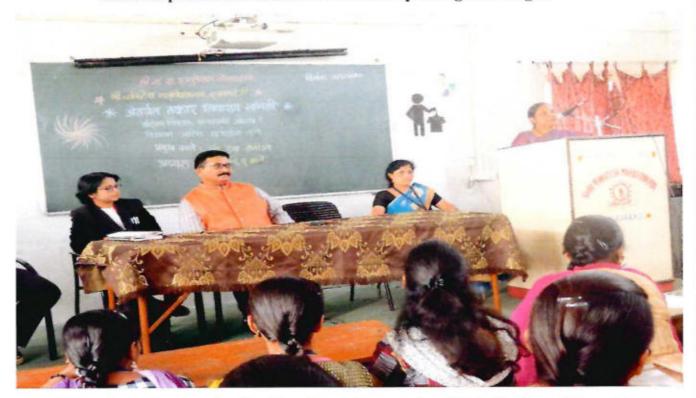

#### Report on "Introduction to Women Laws and Vishakha Judgement Guidelines"

Place: Shri Venkatesh Mahavidyalaya, Ichalkaranji

Date: 18-02-2020

The programme on Introduction to Women Laws and Vishakha Judgement Guidelines was organized on 18-2-2020 by the Internal Complaints Committee (ICC), Shri Venkatesh Mahavidyalaya, Ichalkaranji. Adv. Hemlata Nemiste was invited as a speaker for the programme. She focused on the important points that the rights available to women are of two categories, namely constitutional rights and legal rights. The constitutional rights are those which are provided in the various provisions of the constitution. The legal rights on the other hand are those which are provided in the various laws of the parliament and the State Legislatures. She explained various constitutional rights for women in India like Article 15(1),15(3),16(2) etc. As well as she discussed on the legal rights of women. The legal rights are Protection of Women from Domestic Violence Act (2005), Immoral Traffic (Prevention) Act 1956, Commission of Sati (Prevention) Act1961 etc. She also pointed out the basic definition of sexual harassment at the workplace and discussed the Vishakha guidelines. She also explained the judgement given by J. S. Varma in August 1997. Total 126 students of the college attended the programme.

for Dr. S. H. Ambawade In charge ICC

Dr. V. A. Mane

PRINCIPAL, Shri Venkatesh Mahavidyalaya, ICHALKARANJI - 416 115.

Resource person Advocate Hema Nemiste expressing her thoughts

Dr. S.H. Ambawade expressing her thoughts on the occasion of Introduction to Women's laws and Vishakha judgment guidelines programme.