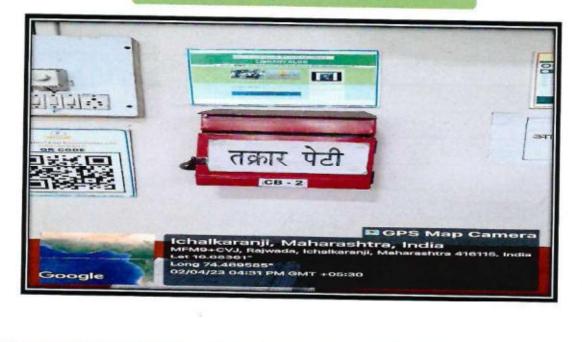

#### Deployment of the Policy:

To achieve the objectives of the policy the following mechanism functions in the institution.

- There is a Discipline Committee as well as Anti-Ragging committee formed in the institution to prevent ragging on the campus.
- As per the guidelines of the UGC, New Delhi, it has been made mandatory to submit an affidavit stating the non-involvement in the ragging by the students.
- As per the guidelines of the UGC, New Delhi, it has been made mandatory to submit the affidavit prepared by the NGO, 'Aman Movement'.
- There is a dedicated button of the 'Aman Movement' on the institution's website for the sake of submitting the anti-ragging affidavit.
- Toll free number for ragging helpline and the phone number of the nearest police station is displayed on the front wall of the institution.
- Declaration of UGC guidelines about prohibition of ragging and the punishment regarding it is published in the college prospectus and on college website.
- CCTV cameras are installed at 12 key points in the college building covering its front and rear parts.
- A senior faculty has been appointed as Nodal officer to deal with issues if any.
- A complaint box is installed in the institution
- The mentor system of the institution plays a crucial role in counselling the students to avoid such issues.