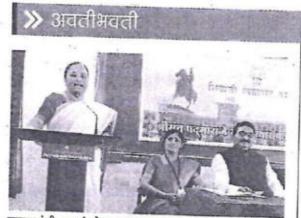

#### Report on "Introduction to Women Laws and Vishakha Judgement Guidelines"

Place: Shri Venkatesh Mahavidyalaya, Ichalkaranji

Date: 18-02-2020

The programme on Introduction to Women Laws and Vishakha Judgement Guidelines was organized on 18-2-2020 by the Internal Complaints Committee (ICC), Shri Venkatesh Mahavidyalaya, Ichalkaranji. Adv. Hemlata Nemiste was invited as a speaker for the programme. She focused on the important points that the rights available to women are of two categories, namely constitutional rights and legal rights. The constitutional rights are those which are provided in the various provisions of the constitution. The legal rights on the other hand are those which are provided in the various laws of the parliament and the State Legislatures. She explained various constitutional rights for women in India like Article 15(1),15(3),16(2) etc. As well as she discussed on the legal rights of women. The legal rights are Protection of Women from Domestic Violence Act (2005), Immoral Traffic (Prevention) Act 1956, Commission of Sati (Prevention) Act1961 etc. She also pointed out the basic definition of sexual harassment at the workplace and discussed the Vishakha guidelines. She also explained the judgement given by J. S. Varma in August 1997. Total 126 students of the college attended the programme.

for Dr. S. H. Ambawade In charge ICC

Dr. V. A. Mane

PRINCIPAL, Shri Venkatesh Mahavidyalaya, ICHALKARANJI - 416 115.

Resource person Advocate Hema Nemiste expressing her thoughts

Dr. S.H. Ambawade expressing her thoughts on the occasion of Introduction to Women's laws and Vishakha judgment guidelines programme.