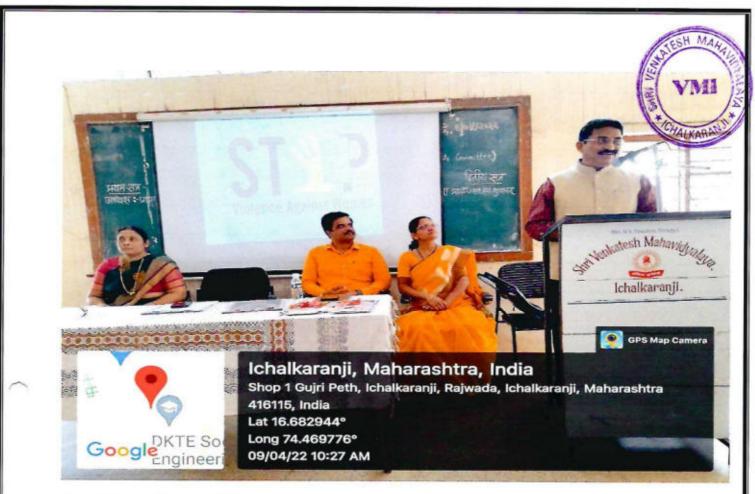

#### Academic Year 2021-22

The programme of Domestic violence Prohibition Act -2005-Provisions Under Act organized under Internal Complaint Committee, on 9-4-2022 Total 117 students and parents were attended the programme. This programme was organized under Gender Equality Sensation. Domestic violence against women is highly prevalent in India and the women usually try to hide it. Particularly wife beating or physical mistreatment is a very common phenomenon in many Indian homes. The percentage of women who are exposed to violence by their husbands is 45% in India. Despite this widespread prevalence, such violence is not customarily acknowledge and has remained invisible. Background conditions of females are found to play a significant role in domestic violence.

Dr. S.H.Ambawade the Presiding Officer of the Internal Complaint committee introduced the chief guest and explained the objectives of the programme. The president of the programme Principal Dr. V.A.Mane expressed the presidential remark. He expressed that it the need of era to organize such type of programme in the college, at the college stage the students should aware about the violence. He further focused that 80% girl students are took the admission in our college. So it is our responsibility to organize such type of programme in our college to make aware the girls students, and to council to boy students. In the first session of the programme Adv. A.B.khandekar has explained the various provisions under Domestic Violence Prohibition Act- 2005. He also focused on the definition of the Domestic violence Act-2005.

Dr.S.H.Ambawade

ICC Committee Chairperson

Dr. V.A.Mane

PRINCIPAL, Shri Venkatesh Mahavidyalaya, ICHALKARANJI - 415 113.

Hon.Prin.Dr.V.A.Mane felicitating resource person Advocate Mr. & Mrs. Khandekar

Resource person Advocate A.B. Khandekar expressing their thoughts on Domestic Violence Prohibition act 2005

Hon. Principal Dr. V.A.Mane expressing Presidential Remarks on the occasion of Domestic Violence Prohibition act 2005

Dr. S.H. Ambawade expressing her thoughts on the occasion of Domestic Violence Prohibition act 2005