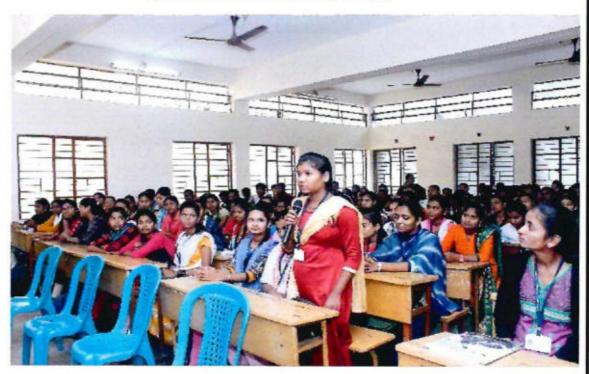

#### Report on "Introduction to Women Laws and Vishakha Judgement Guidelines"

Place: Shri Venkatesh Mahavidyalaya, Ichalkaranji

Date: 18-02-2020

The programme on Introduction to Women Laws and Vishakha Judgement Guidelines was organized on 18-2-2020 by the Internal Complaints Committee (ICC), Shri Venkatesh Mahavidyalaya, Ichalkaranji. Adv. Hemlata Nemiste was invited as a speaker for the programme. She focused on the important points that the rights available to women are of two categories, namely constitutional rights and legal rights. The constitutional rights are those which are provided in the various provisions of the constitution. The legal rights on the other hand are those which are provided in the various laws of the parliament and the State Legislatures. She explained various constitutional rights for women in India like Article 15(1),15(3),16(2) etc. As well as she discussed on the legal rights of women. The legal rights are Protection of Women from Domestic Violence Act (2005), Immoral Traffic (Prevention) Act 1956, Commission of Sati (Prevention) Act1961 etc. She also pointed out the basic definition of sexual harassment at the workplace and discussed the Vishakha guidelines. She also explained the judgement given by J. S. Varma in August 1997. Total 126 students of the college attended the programme.

Participated students for the programme