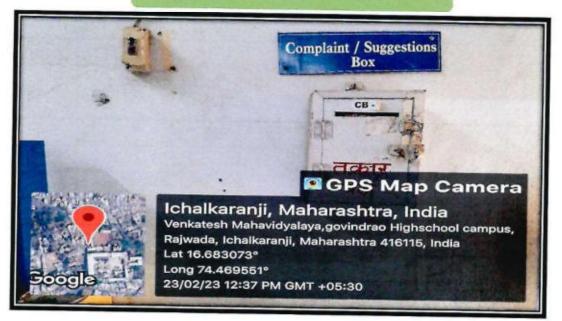

#### Deployment of the Policy:

To achieve the objectives of the policy the following mechanism functions in the institution.

- There is a Discipline Committee as well as Anti-Ragging committee formed in the institution to prevent ragging on the campus.
- As per the guidelines of the UGC, New Delhi, it has been made mandatory to submit an affidavit stating the non-involvement in the ragging by the students.
- As per the guidelines of the UGC, New Delhi, it has been made mandatory to submit the affidavit prepared by the NGO, 'Aman Movement'.
- There is a dedicated button of the 'Aman Movement' on the institution's website for the sake of submitting the anti-ragging affidavit.
- Toll free number for ragging helpline and the phone number of the nearest police station is displayed on the front wall of the institution.
- Declaration of UGC guidelines about prohibition of ragging and the punishment regarding it is published in the college prospectus and on college website.
- CCTV cameras are installed at 12 key points in the college building covering its front and rear parts.
- A senior faculty has been appointed as Nodal officer to deal with issues if any.
- A complaint box is installed in the institution
- The mentor system of the institution plays a crucial role in counselling the students to avoid such issues.