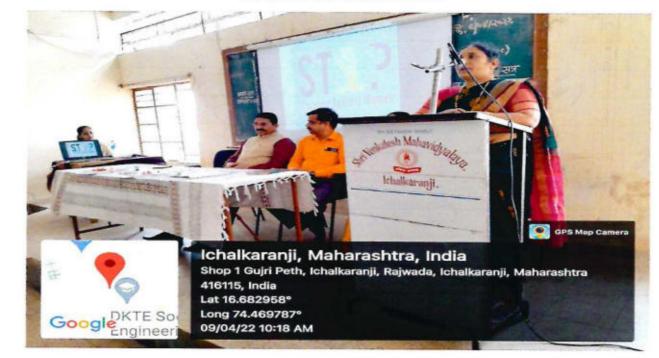

#### Academic Year 2021-22

The programme of Domestic violence Prohibition Act -2005-Provisions Under Act organized under Internal Complaint Committee, on 9-4-2022 Total 117 students and parents were attended the programme. This programme was organized under Gender Equality Sensation. Domestic violence against women is highly prevalent in India and the women usually try to hide it. Particularly wife beating or physical mistreatment is a very common phenomenon in many Indian homes. The percentage of women who are exposed to violence by their husbands is 45% in India. Despite this widespread prevalence, such violence is not customarily acknowledge and has remained invisible. Background conditions of females are found to play a significant role in domestic violence.

Dr. S.H.Ambawade the Presiding Officer of the Internal Complaint committee introduced the chief guest and explained the objectives of the programme. The president of the programme Principal Dr. V.A.Mane expressed the presidential remark. He expressed that it the need of era to organize such type of programme in the college, at the college stage the students should aware about the violence. He further focused that 80% girl students are took the admission in our college. So it is our responsibility to organize such type of programme in our college to make aware the girls students, and to council to boy students. In the first session of the programme Adv. A.B.khandekar has explained the various provisions under Domestic Violence Prohibition Act- 2005. He also focused on the definition of the Domestic violence Act-2005.

Dr.S.H.Ambawade

ICC Committee Chairperson

Dr. V.A.Mane

PRINCIPAL, Shri Venkatesh Mahavidyalaya, ICHALKARANJI - 415 113.

Hon.Prin.Dr.V.A.Mane felicitating resource person Advocate Mr. & Mrs. Khandekar

Resource person Advocate A.B. Khandekar expressing their thoughts on Domestic Violence Prohibition act 2005

Hon. Principal Dr. V.A.Mane expressing Presidential Remarks on the occasion of Domestic Violence Prohibition act 2005

Dr. S.H. Ambawade expressing her thoughts on the occasion of Domestic Violence Prohibition act 2005