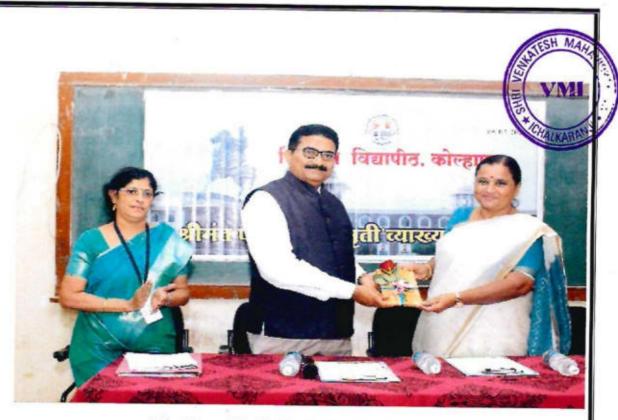

Dr.S.H.Ambawade

ICC Committee Chairperson

Dr. V.A.Mane

PRINCIPAL, Shri Venkatesh Mahavidyalaya, ICHALKARANJI - 415 113.

Hon.Prin.Dr.V.A.Mane felicitating resource person Advocate Mr. & Mrs. Khandekar

Resource person Advocate A.B. Khandekar expressing their thoughts on Domestic Violence Prohibition act 2005

Hon. Principal Dr. V.A.Mane expressing Presidential Remarks on the occasion of Domestic Violence Prohibition act 2005

Dr. S.H. Ambawade expressing her thoughts on the occasion of Domestic Violence Prohibition act 2005