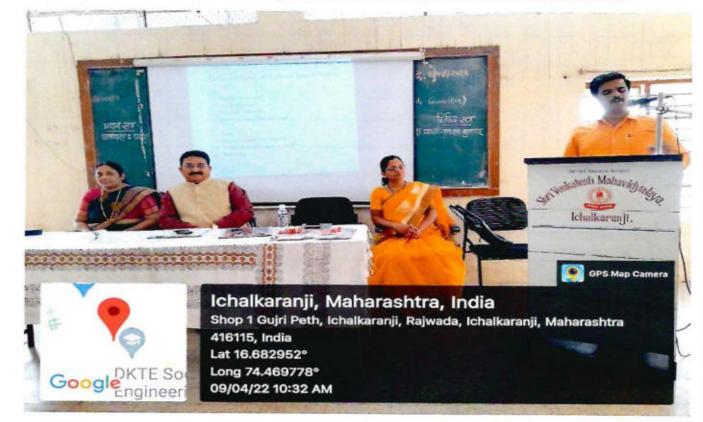

#### Academic Year 2021-22

The programme of Domestic violence Prohibition Act -2005-Provisions Under Act organized under Internal Complaint Committee, on 9-4-2022 Total 117 students and parents were attended the programme. This programme was organized under Gender Equality Sensation. Domestic violence against women is highly prevalent in India and the women usually try to hide it. Particularly wife beating or physical mistreatment is a very common phenomenon in many Indian homes. The percentage of women who are exposed to violence by their husbands is 45% in India. Despite this widespread prevalence, such violence is not customarily acknowledge and has remained invisible. Background conditions of females are found to play a significant role in domestic violence.

Dr. S.H.Ambawade the Presiding Officer of the Internal Complaint committee introduced the chief guest and explained the objectives of the programme. The president of the programme Principal Dr. V.A.Mane expressed the presidential remark. He expressed that it the need of era to organize such type of programme in the college, at the college stage the students should aware about the violence. He further focused that 80% girl students are took the admission in our college. So it is our responsibility to organize such type of programme in our college to make aware the girls students, and to council to boy students. In the first session of the programme Adv. A.B.khandekar has explained the various provisions under Domestic Violence Prohibition Act- 2005. He also focused on the definition of the Domestic violence Act-2005.

Hon. Principal Dr. V.A.Mane expressing Presidential Remarks on the occasion of Domestic Violence Prohibition act 2005

Dr. S.H. Ambawade expressing her thoughts on the occasion of Domestic Violence Prohibition act 2005