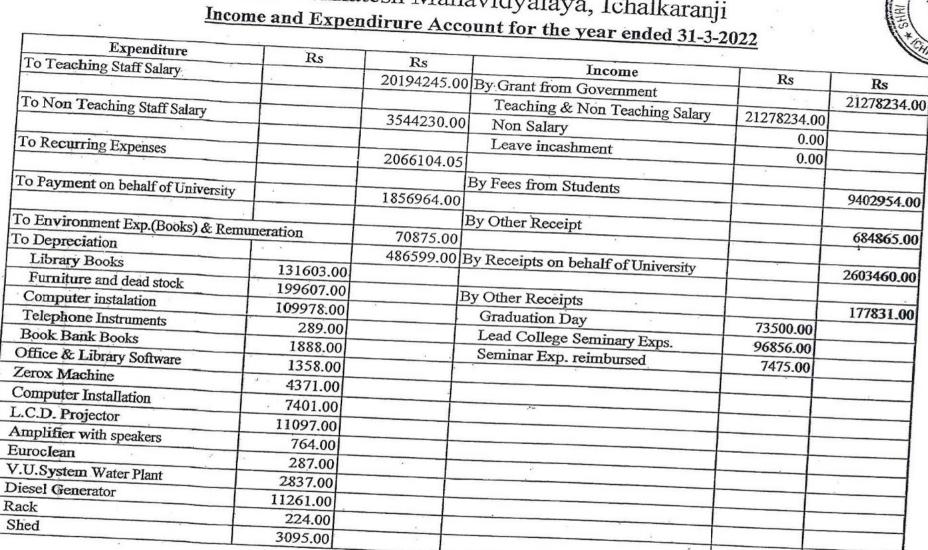

# Shri Narayanrao Babasaheb Education Society Shri Vuhkatesh Mahavidyalaya, Ichalkaranji

FSH MA

VNS

ALKAR

| Overhead Projector                                    |           |             |                                       |       |    |         |             |
|-------------------------------------------------------|-----------|-------------|---------------------------------------|-------|----|---------|-------------|
| Water Cooler                                          | 137.00    |             | 1                                     |       |    |         |             |
| Harmonium & Tabala Dagga                              |           |             |                                       |       |    |         | T           |
|                                                       | 100.00    |             |                                       |       |    |         | 1           |
| To Other Expenditure                                  |           |             | 1                                     |       |    |         | 1           |
| Distance Education Even                               |           | 428644.0    | 0                                     |       |    |         | 1           |
| Administrative Charges                                | 2500.00   |             |                                       | -     |    |         | +           |
| Earn & Learn Remuneration                             | 30000.00  |             | 1                                     |       |    |         | 1           |
| University Exam.                                      | 15000.00  |             | 1                                     |       |    | ,       | ŀ           |
| Tution Fee Return                                     | 245734.00 |             |                                       |       |    |         |             |
| Research Seed M                                       | 49240.00  |             |                                       |       |    |         |             |
| Research Seed Money Exp.<br>Lead College Seminar Exp. | 6500.00   |             | · · · · · · · · · · · · · · · · · · · |       |    |         |             |
| S.A. Fund                                             | 52870.00  |             |                                       |       |    | · · · · |             |
| o Theft & Burgralary                                  | 26800.00  |             |                                       |       |    |         |             |
| o Surplus                                             |           | 299320.00   |                                       |       | a. |         |             |
|                                                       |           | 5200362.95  |                                       |       |    |         |             |
| otal                                                  |           |             |                                       |       |    |         |             |
|                                                       |           | 34147344.00 | [ota]                                 |       |    |         |             |
|                                                       |           |             |                                       | · · · |    |         | 34147344.00 |