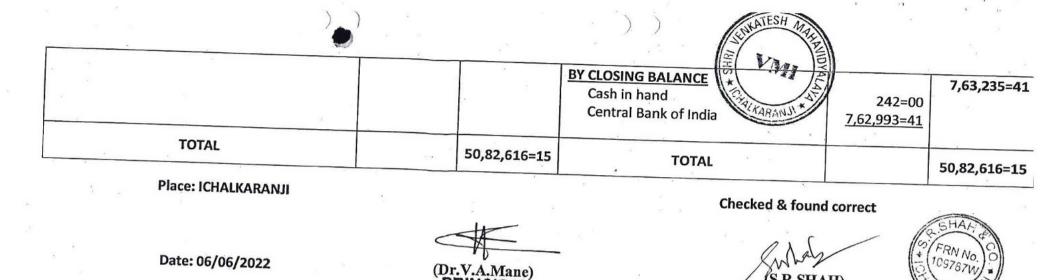

INALAY .

Shri Narayanrao Babasaheb Education Society

Shri Venkatesh Mahavidyalaya, Ichalkaranji

Income and Expendirure Account for the year ended 31-3-2021

| Expenditure                           | Rs        | Rs          | Income ·                            | Rs          | Rs                                    |
|---------------------------------------|-----------|-------------|-------------------------------------|-------------|---------------------------------------|
| To Teaching Staff Salary              |           | 16727658.00 | By Grant from Government            |             | 18548012.00                           |
|                                       |           |             | Teaching & Non Teaching Salary      | 16510852.00 | 10010012.00                           |
| To Non Teaching Staff Salary          |           | 4098645.00  |                                     | 1000.00     |                                       |
|                                       | · · · ·   |             | Leave incashment                    | 2036160.00  |                                       |
| To Recurring Expenses                 |           | 1273743.77  |                                     |             |                                       |
| · · · · · · · · · · · · · · · · · · · |           |             | By Fees from Students               |             | 7150985.00                            |
| To Payment on behalf of University    |           | 1752462.00  |                                     | 1 1         |                                       |
| •                                     |           |             | By Other Receipt .                  |             | 1332963.00                            |
| To Environment Exp. (Books) & Remu    | meration  | 30000.00    |                                     |             | 3                                     |
| To Depreciation                       |           | 385345.00   | By Receipts on behalf of University | 1           | 1596215.00                            |
| Library Books                         | 117322.00 |             |                                     | 1           |                                       |
| Furniture and dead stock              | 206478.00 |             | By Other Receipts                   |             | 145377.00                             |
| Computer instalation                  | 0.00      |             | Association                         | 3500.00     | 1.0017.00                             |
| Telephone Instruments                 | 321.00    |             | Exam Fee                            | 141877.00   |                                       |
| Book Bank fee                         | 630.00    |             |                                     |             |                                       |
| Office & Library Software             | 1509.00   |             |                                     | 4           | · · · · · · · · · · · · · · · · · · · |
| Zerox Machine                         | 5143.00   |             | 1-                                  | 1           |                                       |
| Computer Installation                 | 18503.00  |             |                                     | 1           |                                       |
| L.C.D. Projector                      | 13055.00  |             |                                     |             |                                       |
| Amplifier with speakers               | 899.00    |             |                                     | 1           |                                       |
| Euroclean                             | 397.00    |             | •                                   |             |                                       |
| V.U.System                            | 3338.00   |             |                                     | 1           |                                       |
| Diesel Generator                      | 13249.00  |             |                                     | 1           |                                       |
| Rack                                  | 263.00    |             |                                     |             |                                       |
| Shed                                  | 3641.00   |             | ,                                   |             |                                       |

RNA

| · · · · · · · · · · · · · · · · · · · | (L        | 1           |       | 6                                                                                                               |                                       |             | CH MUH                                                                                                                                                                                                                                                                                                                                                                                                                                                                                                                                                                                                                                                                                                                                                                                                                                                                                                                                                                                                                                                                                                                                                                                                                                                                                                                                                                                                                                                                                                                                                                                                                                                                                                                                                                                                                                                                                                                                                                                                                                                                                                                         |
|---------------------------------------|-----------|-------------|-------|-----------------------------------------------------------------------------------------------------------------|---------------------------------------|-------------|--------------------------------------------------------------------------------------------------------------------------------------------------------------------------------------------------------------------------------------------------------------------------------------------------------------------------------------------------------------------------------------------------------------------------------------------------------------------------------------------------------------------------------------------------------------------------------------------------------------------------------------------------------------------------------------------------------------------------------------------------------------------------------------------------------------------------------------------------------------------------------------------------------------------------------------------------------------------------------------------------------------------------------------------------------------------------------------------------------------------------------------------------------------------------------------------------------------------------------------------------------------------------------------------------------------------------------------------------------------------------------------------------------------------------------------------------------------------------------------------------------------------------------------------------------------------------------------------------------------------------------------------------------------------------------------------------------------------------------------------------------------------------------------------------------------------------------------------------------------------------------------------------------------------------------------------------------------------------------------------------------------------------------------------------------------------------------------------------------------------------------|
|                                       | . )       |             |       | ^)                                                                                                              |                                       |             | \$                                                                                                                                                                                                                                                                                                                                                                                                                                                                                                                                                                                                                                                                                                                                                                                                                                                                                                                                                                                                                                                                                                                                                                                                                                                                                                                                                                                                                                                                                                                                                                                                                                                                                                                                                                                                                                                                                                                                                                                                                                                                                                                             |
| Thereford Projector                   | 152.00    |             | 1     |                                                                                                                 |                                       | (EA)        |                                                                                                                                                                                                                                                                                                                                                                                                                                                                                                                                                                                                                                                                                                                                                                                                                                                                                                                                                                                                                                                                                                                                                                                                                                                                                                                                                                                                                                                                                                                                                                                                                                                                                                                                                                                                                                                                                                                                                                                                                                                                                                                                |
| Water Cooler                          | . 335.00  |             |       |                                                                                                                 |                                       |             | EL                                                                                                                                                                                                                                                                                                                                                                                                                                                                                                                                                                                                                                                                                                                                                                                                                                                                                                                                                                                                                                                                                                                                                                                                                                                                                                                                                                                                                                                                                                                                                                                                                                                                                                                                                                                                                                                                                                                                                                                                                                                                                                                             |
| lumonium & Tabala Dagga               | 110.00    |             |       |                                                                                                                 |                                       |             | XICHA                                                                                                                                                                                                                                                                                                                                                                                                                                                                                                                                                                                                                                                                                                                                                                                                                                                                                                                                                                                                                                                                                                                                                                                                                                                                                                                                                                                                                                                                                                                                                                                                                                                                                                                                                                                                                                                                                                                                                                                                                                                                                                                          |
|                                       |           |             |       |                                                                                                                 |                                       |             | Contraction of the local division of the loc |
| o Other Expenditure                   |           | 601482.00   |       |                                                                                                                 |                                       |             |                                                                                                                                                                                                                                                                                                                                                                                                                                                                                                                                                                                                                                                                                                                                                                                                                                                                                                                                                                                                                                                                                                                                                                                                                                                                                                                                                                                                                                                                                                                                                                                                                                                                                                                                                                                                                                                                                                                                                                                                                                                                                                                                |
| Co ordinator Remuneration             | 15000.00  |             |       |                                                                                                                 |                                       |             |                                                                                                                                                                                                                                                                                                                                                                                                                                                                                                                                                                                                                                                                                                                                                                                                                                                                                                                                                                                                                                                                                                                                                                                                                                                                                                                                                                                                                                                                                                                                                                                                                                                                                                                                                                                                                                                                                                                                                                                                                                                                                                                                |
| Administrative Charges                | 70000.00  |             | · .   | · · · · · · · · · · · · · · · · · · ·                                                                           |                                       |             |                                                                                                                                                                                                                                                                                                                                                                                                                                                                                                                                                                                                                                                                                                                                                                                                                                                                                                                                                                                                                                                                                                                                                                                                                                                                                                                                                                                                                                                                                                                                                                                                                                                                                                                                                                                                                                                                                                                                                                                                                                                                                                                                |
| Earn & Learn Remuneration             | 16000.00  |             |       |                                                                                                                 |                                       |             |                                                                                                                                                                                                                                                                                                                                                                                                                                                                                                                                                                                                                                                                                                                                                                                                                                                                                                                                                                                                                                                                                                                                                                                                                                                                                                                                                                                                                                                                                                                                                                                                                                                                                                                                                                                                                                                                                                                                                                                                                                                                                                                                |
| Fee Anamat                            | 450600.00 |             |       | and the second secon | · · · · · · · · · · · · · · · · · · · | ····        |                                                                                                                                                                                                                                                                                                                                                                                                                                                                                                                                                                                                                                                                                                                                                                                                                                                                                                                                                                                                                                                                                                                                                                                                                                                                                                                                                                                                                                                                                                                                                                                                                                                                                                                                                                                                                                                                                                                                                                                                                                                                                                                                |
| Tution Fee                            | 3120.00   |             |       | <u></u>                                                                                                         |                                       |             |                                                                                                                                                                                                                                                                                                                                                                                                                                                                                                                                                                                                                                                                                                                                                                                                                                                                                                                                                                                                                                                                                                                                                                                                                                                                                                                                                                                                                                                                                                                                                                                                                                                                                                                                                                                                                                                                                                                                                                                                                                                                                                                                |
| Res. Dev. Fund. Exp.                  | 10700.00  |             |       |                                                                                                                 |                                       |             |                                                                                                                                                                                                                                                                                                                                                                                                                                                                                                                                                                                                                                                                                                                                                                                                                                                                                                                                                                                                                                                                                                                                                                                                                                                                                                                                                                                                                                                                                                                                                                                                                                                                                                                                                                                                                                                                                                                                                                                                                                                                                                                                |
| Lead College Seminar Exp.             | 10815.00  |             |       |                                                                                                                 |                                       |             |                                                                                                                                                                                                                                                                                                                                                                                                                                                                                                                                                                                                                                                                                                                                                                                                                                                                                                                                                                                                                                                                                                                                                                                                                                                                                                                                                                                                                                                                                                                                                                                                                                                                                                                                                                                                                                                                                                                                                                                                                                                                                                                                |
| Graduation Day Exp.                   | 25247.00  |             |       |                                                                                                                 |                                       |             |                                                                                                                                                                                                                                                                                                                                                                                                                                                                                                                                                                                                                                                                                                                                                                                                                                                                                                                                                                                                                                                                                                                                                                                                                                                                                                                                                                                                                                                                                                                                                                                                                                                                                                                                                                                                                                                                                                                                                                                                                                                                                                                                |
| To Muncipal Tax                       |           | 118601.00   |       |                                                                                                                 |                                       |             |                                                                                                                                                                                                                                                                                                                                                                                                                                                                                                                                                                                                                                                                                                                                                                                                                                                                                                                                                                                                                                                                                                                                                                                                                                                                                                                                                                                                                                                                                                                                                                                                                                                                                                                                                                                                                                                                                                                                                                                                                                                                                                                                |
| o Surplus                             |           | 3785615.23  |       |                                                                                                                 |                                       |             |                                                                                                                                                                                                                                                                                                                                                                                                                                                                                                                                                                                                                                                                                                                                                                                                                                                                                                                                                                                                                                                                                                                                                                                                                                                                                                                                                                                                                                                                                                                                                                                                                                                                                                                                                                                                                                                                                                                                                                                                                                                                                                                                |
| Fotal 6                               |           | 28773552.00 | Total | and the second secon |                                       | 28773552.00 |                                                                                                                                                                                                                                                                                                                                                                                                                                                                                                                                                                                                                                                                                                                                                                                                                                                                                                                                                                                                                                                                                                                                                                                                                                                                                                                                                                                                                                                                                                                                                                                                                                                                                                                                                                                                                                                                                                                                                                                                                                                                                                                                |