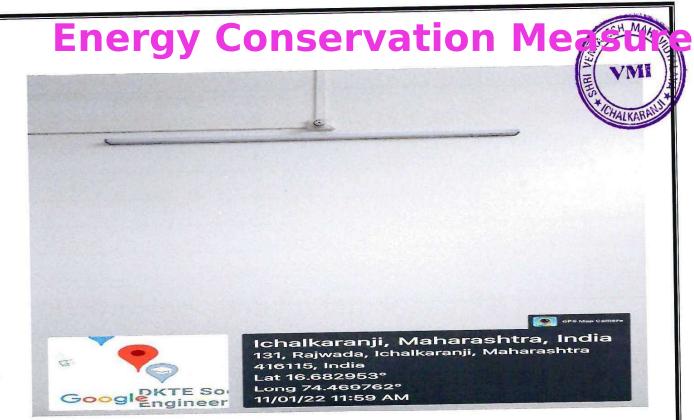

## Shri N. B. Education Society's

(A)Alternate sources of energy:

The Energy Audit has been conducted by the certified agency. The conventional tube lights are replaced by LED bulbs and tubes.

· Every day maintenance of electric gadgets: The lights, fans, projectors and other such electrical devices are switched off after use and students are made aware of using them appropriately.

 Maintenance of electric devices: The attendants and peons are shouldered floor wise responsibility of switching on and or off these electrical equipment after working hours.

• Call for Technician: Technician is invited for immediate repairing of such devices whenever necessary so as to make optimal utilization of the available resources and reduce excess consumption of the electricity.