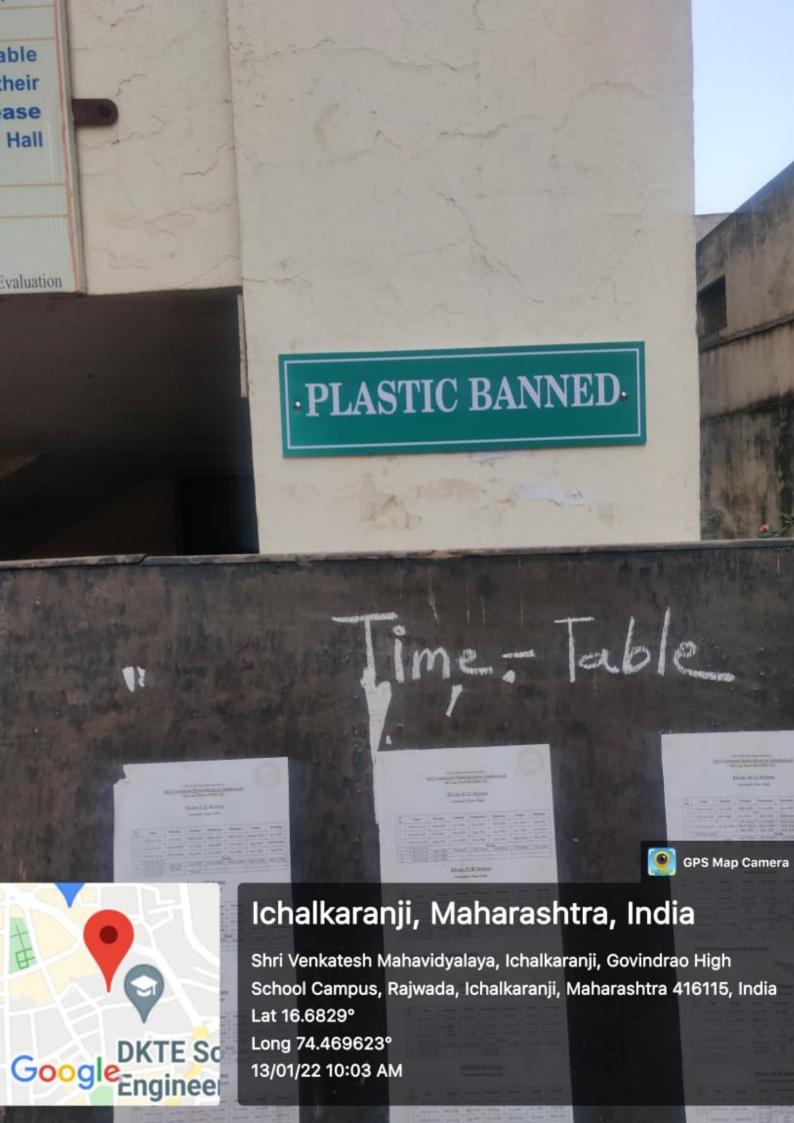

#### Green Campus Initiative Policy Statement:

- Inauguration of all college porgrammes by watering the plants as a metaphoric gesture of saving trees
- Felicitation of guests by offering a book and Annual Report of College instead of flower /bouquet
- 3) Celebration of International Environment Day
- 4) Classroom activities based on environmental issues integrated in the curriculum
- 5) Display of the Announcement of Ban on Use of Plastic
- 6) Invited Guest Lectures to create consciousness about environmental issues
- 7) Tree plantation Activity
- 8) Landscaping with plants and trees
- 9) Reuse of waste papers
- 10) Initiatives to make less use of paper and encouragement for e-communication

- Display of the Announcement of Ban on Use of Plastic
- Invited Guest Lectures to create consciousness about environmental issues
- Tree plantation Activity
- Landscaping with plants and trees
- Reuse of waste papers
- Initiatives to make less use of paper and encouragement for e-communication
- Regular management of e-wastage through vendor
- Observation of No Vehicle Day