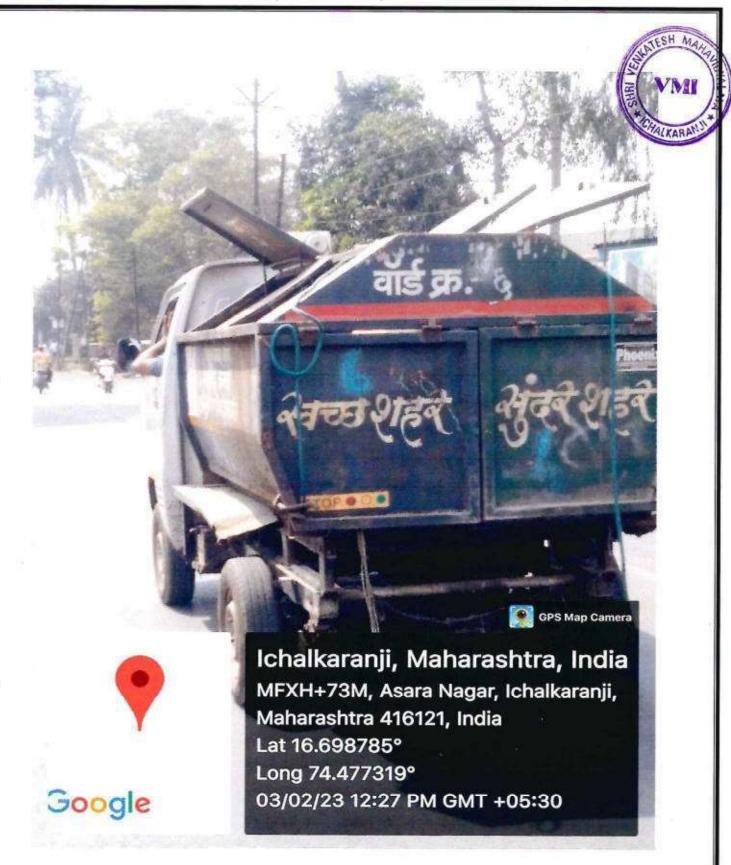

# (B) Waste Management of gradable and non- gradable waste:

Solid Waste Management: The dustbins at every floor and in the premises are kept to maintain cleanliness. The day to-day wet and dry garbage is cleaned and collected into separate color dustbins and is handed over to the municipal corporation that runs a garbage collection vehicle.