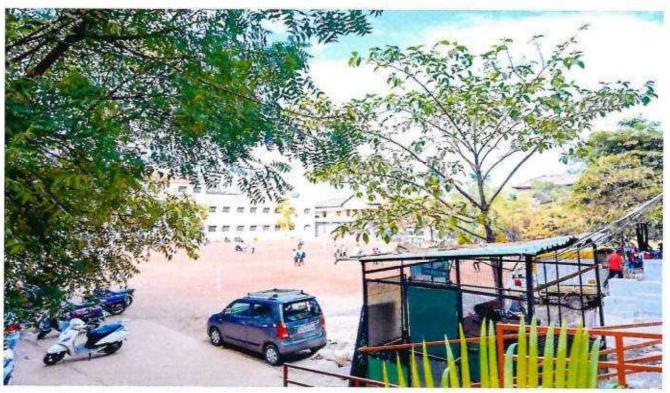

Shri Venkatesh Mahavidyalaya, Ichalkaranji is located at the heart of the city. It is surrounded by the parent institution's other educational buildings. Due to its central location and infrastructural limitations the institution has limited possibilities to take initiatives regarding the greening of the campus. However, conscious attempts are made to inculcate awareness about several other issues that have been threatening the environment of the earth. In accordance with it the following policies are framed in the institution:

#### Green Campus Initiative Policy Statement:

- Inauguration of all college porgrammes by watering the plants as a metaphoric gesture of saving trees
- Felicitation of guests by offering a book and Annual Report of College instead of flower /bouquet
- 3) Celebration of International Environment Day
- 4) Classroom activities based on environmental issues integrated in the curriculum
- 5) Display of the Announcement of Ban on Use of Plastic
- 6) Invited Guest Lectures to create consciousness about environmental issues
- 7) Tree plantation Activity
- 8) Landscaping with plants and trees
- 9) Reuse of waste papers
- 10) Initiatives to make less use of paper and encouragement for e-communication

## (C) Green Campus Initiatives:

- Green audit and Environment Audits have been conducted by the certified agency.
- Inauguration of all college programs by watering the plants as a metaphoric gesture of saving
- Felicitation of guests by offering a book and Annual Report of College instead of flower /bouquet
- Celebration of International Environment Day