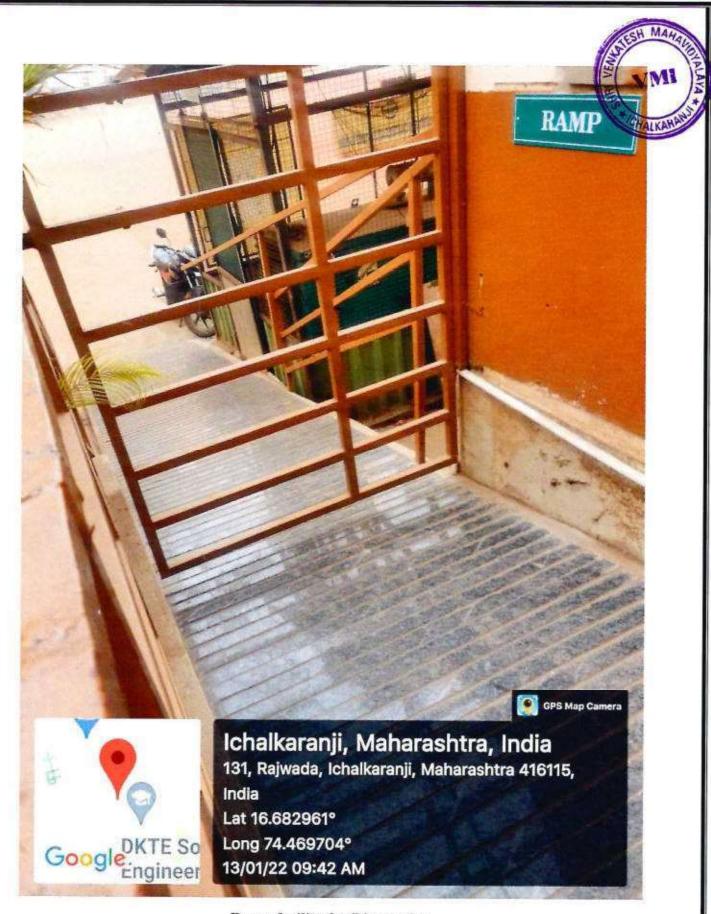

#### DEPLOYMENT OF THE POLICY:

- 1. The college has constructed the ramp at the college entrance.
- 2. The college has provided the free book set to disabled students for each year
- The college has allotted the NSS volunteers for disabled students to make it easy to go
  into the classroom. As helping hand to disabled girls students two girls of NSS
  volunteers and four boys of NSS volunteers for disabled boys have been allotted.
- Every year on 3<sup>rd</sup> December the International Day of Persons with Disabilities is celebrated by the college by offering the gift and books to the disabled students.
- The guidelines and regulations have been issued by the examination department for use of writer in exams. i. e the facility of writer and extra time allotted as per university guidelines.
- Every year the college scholarship committee and counseling committee is providing all the information about the different government scholarships to the students.