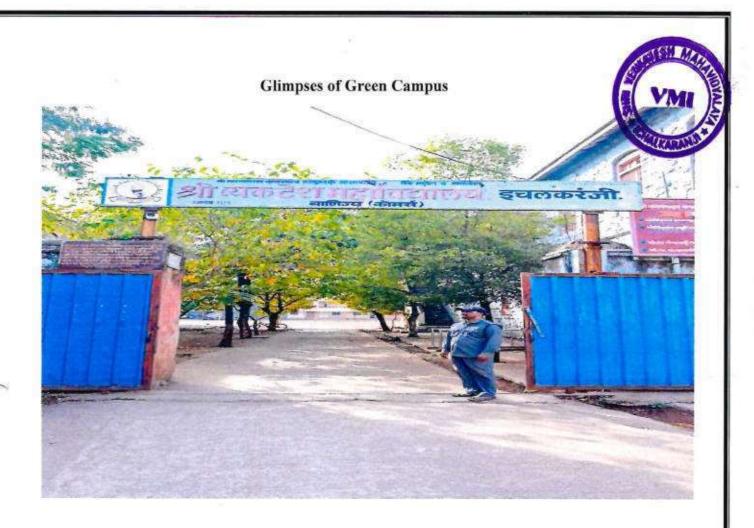

Shri Venkatesh Mahavidyalaya, Ichalkaranji is located at the heart of the city. It is surrounded by the parent institution's other educational buildings. Due to its central location and infrastructural limitations the institution has limited possibilities to take initiatives regarding the greening of the campus. However, conscious attempts are made to inculcate awareness about several other issues that have been threatening the environment of the earth. In accordance with it the following policies are framed in the institution:

#### Green Campus Initiative Policy Statement:

- Inauguration of all college porgrammes by watering the plants as a metaphoric gesture of saving trees
- Felicitation of guests by offering a book and Annual Report of College instead of flower /bouquet
- 3) Celebration of International Environment Day
- 4) Classroom activities based on environmental issues integrated in the curriculum
- 5) Display of the Announcement of Ban on Use of Plastic
- 6) Invited Guest Lectures to create consciousness about environmental issues
- 7) Tree plantation Activity
- 8) Landscaping with plants and trees
- 9) Reuse of waste papers
- 10) Initiatives to make less use of paper and encouragement for e-communication