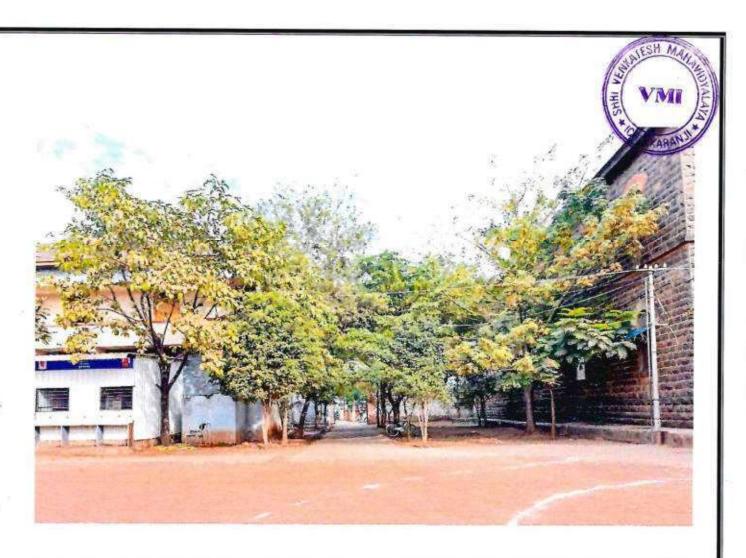

Shri Venkatesh Mahavidyalaya, Ichalkaranji is located at the heart of the city. It is surrounded by the parent institution's other educational buildings. Due to its central location and infrastructural limitations the institution has limited possibilities to take initiatives regarding the greening of the campus. However, conscious attempts are made to inculcate awareness about several other issues that have been threatening the environment of the earth. In accordance with it the following policies are framed in the institution:

#### Green Campus Initiative Policy Statement:

- Inauguration of all college porgrammes by watering the plants as a metaphoric gesture of saving trees
- Felicitation of guests by offering a book and Annual Report of College instead of flower /bouquet
- 3) Celebration of International Environment Day
- 4) Classroom activities based on environmental issues integrated in the curriculum
- 5) Display of the Announcement of Ban on Use of Plastic
- 6) Invited Guest Lectures to create consciousness about environmental issues
- 7) Tree plantation Activity
- 8) Landscaping with plants and trees
- 9) Reuse of waste papers
- 10) Initiatives to make less use of paper and encouragement for e-communication

## (C) Green Campus Initiatives:

- Green audit and Environment Audits have been conducted by the certified agency.
- Inauguration of all college programs by watering the plants as a metaphoric gesture of saving
- Felicitation of guests by offering a book and Annual Report of College instead of flower /bouquet
- Celebration of International Environment Day