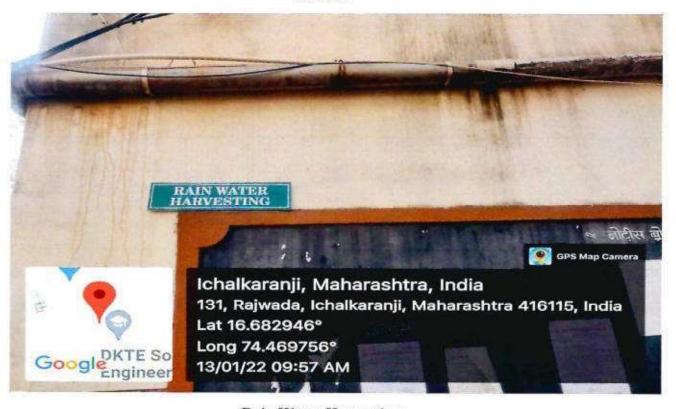

11) Rain Water harvesting

Dr. S. N. Jarandikar

Coordinator,

**IQAC** 

Dr. V. A. Mane

PRINCIPAL, Shri Venkatesh Mahavidyalava ICHALKARANJI - 416 115.

## (D) Water Conservation Initiatives:

- Rain Water harvesting
- Bore well
- Maintenance of water bodies and distribution system in the campus