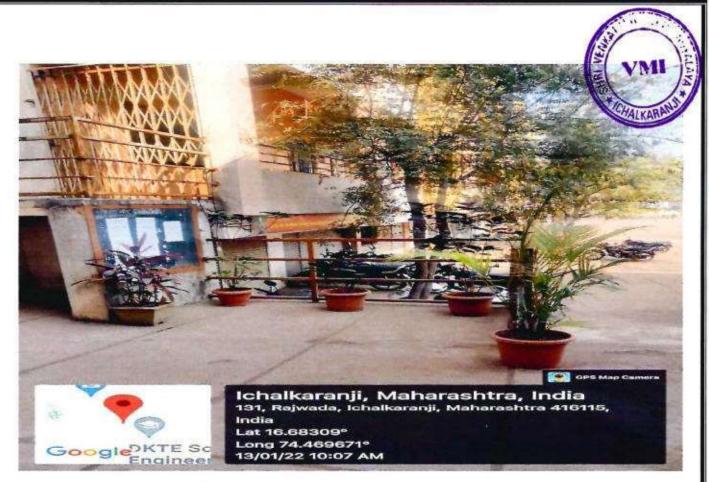

Shri Venkatesh Mahavidyalaya, Ichalkaranji is located at the heart of the city. It is surrounded by the parent institution's other educational buildings. Due to its central location and infrastructural limitations the institution has limited possibilities to take initiatives regarding the greening of the campus. However, conscious attempts are made to inculcate awareness about several other issues that have been threatening the environment of the earth. In accordance with it the following policies are framed in the institution:

#### Green Campus Initiative Policy Statement:

- Inauguration of all college porgrammes by watering the plants as a metaphoric gesture of saving trees
- Felicitation of guests by offering a book and Annual Report of College instead of flower /bouquet
- 3) Celebration of International Environment Day
- 4) Classroom activities based on environmental issues integrated in the curriculum
- 5) Display of the Announcement of Ban on Use of Plastic
- 6) Invited Guest Lectures to create consciousness about environmental issues
- 7) Tree plantation Activity
- 8) Landscaping with plants and trees
- 9) Reuse of waste papers
- 10) Initiatives to make less use of paper and encouragement for e-communication