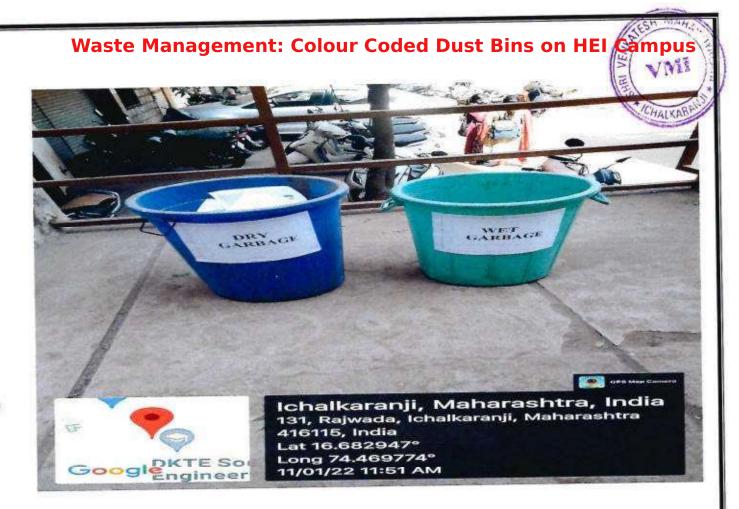

# (B) Waste Management of gradable and non- gradable waste:

Solid Waste Management: The dustbins at every floor and in the premises are kept to maintain cleanliness. The day to-day wet and dry garbage is cleaned and collected into separate color dustbins and is handed over to the municipal corporation that runs a garbage collection vehicle.

Wet-dry garbage dust bins

**Corporation Cerificate Stating Waste Management System of HEI** 

इचलकरंजी नगरपरिषद, इचलकरंजी.

(जि.कोल्हापूर)

फोन न. २४२१४५१ ते २४२१४५५

जा.क्र. पापू- / प्रि.) २ नगरपरिषद कार्यालय इचलकरंजी -४१६११५