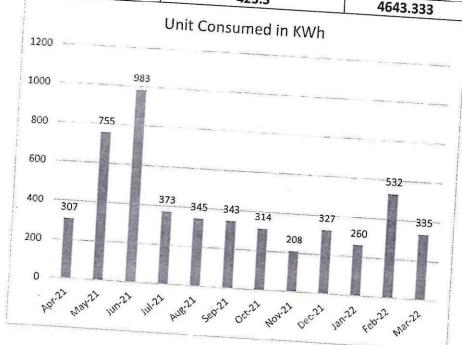

# Approx. Unit charges including taxes: - Rs.12.11/- Unit

Back up for computer systems: - Online UPS system installed for all computer systems and Lab.

Maximum Consumption in year 2021/22 = May 2021 ( 455 units )

|       |         | 250643004301         |                  |
|-------|---------|----------------------|------------------|
| Sr.No | Month   | Unit Consumed in KWh | Bill Amount, Rs. |
| 1     | Mar-22  | 14                   | F40              |
| 2     | Feb-22  | 1                    | 540              |
| 3     | Jan-22  | 35                   | 200              |
| 4     | Dec-21  | 85                   | 720              |
| 5     | Nov-21  | 21                   | 1,090.00         |
| 6     | Oct-21  | 69                   | 90               |
| 7     | Sep-21  |                      | 970              |
| 8     | Aug-21  | 0                    | 380              |
| 9     | Jul-21  | 0                    | 390              |
| 10    | Jun-21  | 80                   | 1,050.00         |
| 11    |         | 189                  | 2,110.00         |
| 12    | May-21  | 455                  | 3,650.00         |
| 12    | Apr-21  | 7                    | 500              |
|       | Total   | 956                  | 11690            |
|       | Maximum | 455                  | 690              |
|       | Minimum | 0                    | 90               |
|       | Average | 79.66667             | 974.1667         |

#### Maximum Consumption in year 2021/22 = Jun 2021 (794 units)

|           | T T     | 250648712142         | -               |
|-----------|---------|----------------------|-----------------|
| Sr.<br>No | Month   | Unit Consumed in KWh | Bill Amount, Rs |
| 1         | Mar-22  | 321                  | 3,910.00        |
| 2         | Feb-22  | 531                  | 3,750.00        |
| 3         | Jan-22  | 225                  | 2,870.00        |
| 4         | Dec-21  | 242                  | 3,060.00        |
| 5         | Nov-21  | 187                  | 2,470.00        |
| 6         | Oct-21  | 245                  | 3,130.00        |
| 7         | Sep-21  | 343                  | 4,030.00        |
| 8         | Aug-21  | 345                  | 4,180.00        |
| 9         | Jul-21  | 293                  | 3,570.00        |
| 10        | Jun-21  | 794                  | 5,980.00        |
| 11        | May-21  | 300                  | 3,390.00        |
| 12        | Apr-21  | 300                  | 3690            |
|           | Total   | 4126                 | 44030           |
|           | Maximum | 794                  | 5,980.00        |
|           | Minimum | 187                  | 2,470.00        |
|           | Average | 343.8333             | 3669.167        |