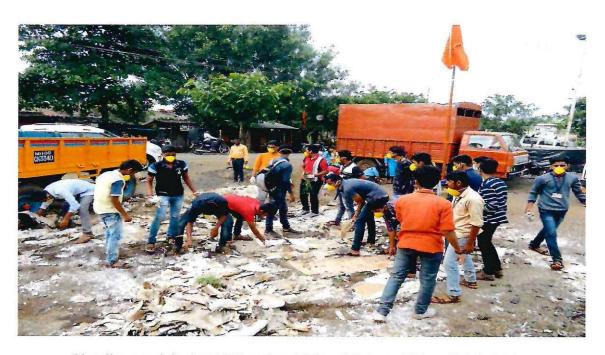

# (E) Promotional Activities for Environment Awareness in the community:

- Students are encouraged to participate in the awareness programs related to environmental issues and cleanliness. They are actively involved in the awareness programs conducted in the locality. Students accompany the municipal corporation team as the volunteers at the time of Ganesh festival and encourage people to donate Ganesh idols instead of immersing them into river bodies or other water sources.
- The streams or lakes in the vicinity that are getting polluted and turning harmful for health of the citizens are cleaned by the students.
- Students create awareness against pouring of Nirmalya ( flowers offered to idols at the time of worship) into riverbeds
- Research initiatives are also taken to find impact of handloom/ auto loom industry on the health of citizens and results are published in the form of project work.