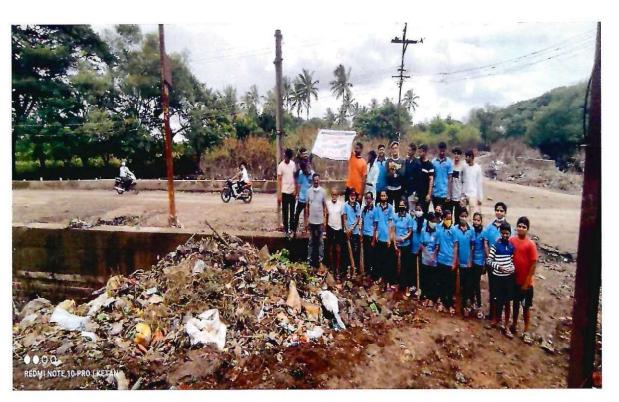

# (E) Promotional Activities for Environment Awareness in the community:

- Students are encouraged to participate in the awareness programs related to environmental issues and cleanliness. They are actively involved in the awareness programs conducted in the locality. Students accompany the municipal corporation team as the volunteers at the time of Ganesh festival and encourage people to donate Ganesh idols instead of immersing them into river bodies or other water sources.
- The streams or lakes in the vicinity that are getting polluted and turning harmful for health of the citizens are cleaned by the students.
- Students create awareness against pouring of Nirmalya ( flowers offered to idols at the time of worship) into riverbeds
- Research initiatives are also taken to find impact of handloom/ auto loom industry on the health of citizens and results are published in the form of project work.