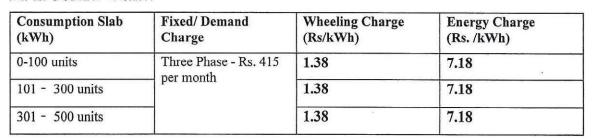

#### LT VII(B) Public Service 0-20KW

| Consumption Slab (kWh) | Fixed/ Demand<br>Charge         | Wheeling Charge<br>(Rs/kWh) | Energy Charge<br>(Rs. /kWh) |
|------------------------|---------------------------------|-----------------------------|-----------------------------|
| 0-100 units            | Three Phase - Rs. 373 per month | 1.38                        | 4.68                        |
| 101 - 300 units        |                                 | 1.38                        | 4.68                        |
| 301 - 500 units        |                                 | 1.38                        | 4.68                        |