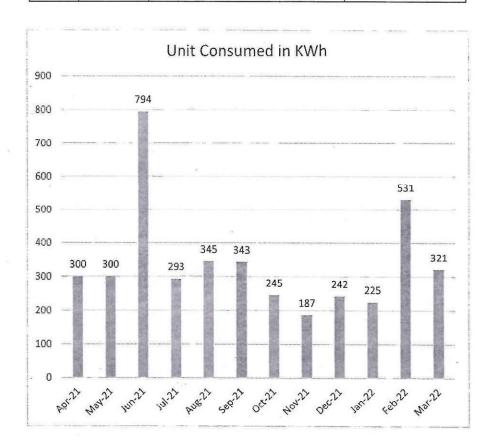

#### Maximum Consumption in year 2021/22 = Jun 2021 (794 units)

|           | T T     | 250648712142         | -               |
|-----------|---------|----------------------|-----------------|
| Sr.<br>No | Month   | Unit Consumed in KWh | Bill Amount, Rs |
| 1         | Mar-22  | 321                  | 3,910.00        |
| 2         | Feb-22  | 531                  | 3,750.00        |
| 3         | Jan-22  | 225                  | 2,870.00        |
| 4         | Dec-21  | 242                  | 3,060.00        |
| 5         | Nov-21  | 187                  | 2,470.00        |
| 6         | Oct-21  | 245                  | 3,130.00        |
| 7         | Sep-21  | 343                  | 4,030.00        |
| 8         | Aug-21  | 345                  | 4,180.00        |
| 9         | Jul-21  | 293                  | 3,570.00        |
| 10        | Jun-21  | 794                  | 5,980.00        |
| 11        | May-21  | 300                  | 3,390.00        |
| 12        | Apr-21  | 300                  | 3690            |
|           | Total   | 4126                 | 44030           |
|           | Maximum | 794                  | 5,980.00        |
|           | Minimum | 187                  | 2,470.00        |
|           | Average | 343.8333             | 3669.167        |