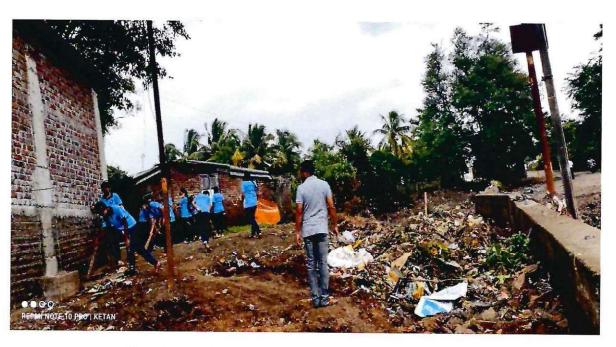

# (E) Promotional Activities for Environment Awareness in the community:

- Students are encouraged to participate in the awareness programs related to environmental issues and cleanliness. They are actively involved in the awareness programs conducted in the locality. Students accompany the municipal corporation team as the volunteers at the time of Ganesh festival and encourage people to donate Ganesh idols instead of immersing them into river bodies or other water sources.
- The streams or lakes in the vicinity that are getting polluted and turning harmful for health of the citizens are cleaned by the students.
- Students create awareness against pouring of Nirmalya ( flowers offered to idols at the time of worship) into riverbeds
- Research initiatives are also taken to find impact of handloom/ auto loom industry on the health of citizens and results are published in the form of project work.