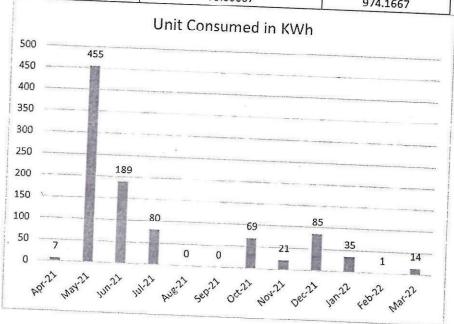

# Approx. Unit charges including taxes: - Rs.12.11/- Unit

Back up for computer systems: - Online UPS system installed for all computer systems and Lab.

Maximum Consumption in year 2021/22 = May 2021 ( 455 units )

|       |         | 250643004301         |                  |
|-------|---------|----------------------|------------------|
| Sr.No | Month   | Unit Consumed in KWh | Bill Amount, Rs. |
| 1     | Mar-22  | 14                   | F40              |
| 2     | Feb-22  | 1                    | 540              |
| 3     | Jan-22  | 35                   | 200              |
| 4     | Dec-21  | 85                   | 720              |
| 5     | Nov-21  | 21                   | 1,090.00         |
| 6     | Oct-21  | 69                   | 90               |
| 7     | Sep-21  |                      | 970              |
| 8     | Aug-21  | 0                    | 380              |
| 9     | Jul-21  | 0                    | 390              |
| 10    | Jun-21  | 80                   | 1,050.00         |
| 11    |         | 189                  | 2,110.00         |
| 12    | May-21  | 455                  | 3,650.00         |
| 12    | Apr-21  | 7                    | 500              |
|       | Total   | 956                  | 11690            |
|       | Maximum | 455                  | 690              |
|       | Minimum | 0                    | 90               |
|       | Average | 79.66667             | 974.1667         |