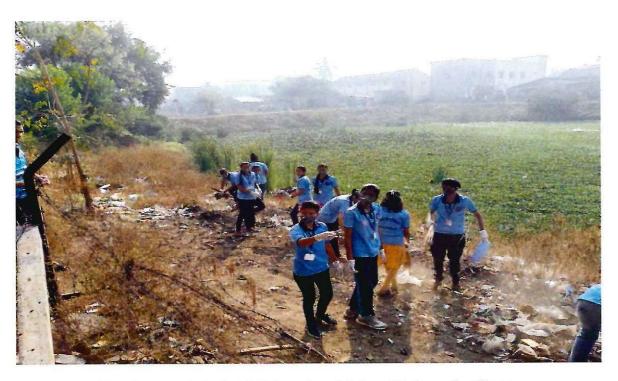

# (E) Promotional Activities for Environment Awareness in the community:

- Students are encouraged to participate in the awareness programs related to environmental issues and cleanliness. They are actively involved in the awareness programs conducted in the locality. Students accompany the municipal corporation team as the volunteers at the time of Ganesh festival and encourage people to donate Ganesh idols instead of immersing them into river bodies or other water sources.
- The streams or lakes in the vicinity that are getting polluted and turning harmful for health of the citizens are cleaned by the students.
- Students create awareness against pouring of Nirmalya ( flowers offered to idols at the time of worship) into riverbeds
- Research initiatives are also taken to find impact of handloom/ auto loom industry on the health of citizens and results are published in the form of project work.