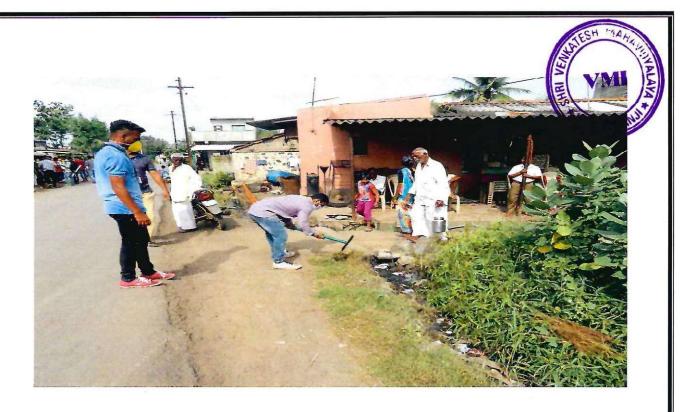

# (E) Promotional Activities for Environment Awareness in the community:

- Students are encouraged to participate in the awareness programs related to environmental issues and cleanliness. They are actively involved in the awareness programs conducted in the locality. Students accompany the municipal corporation team as the volunteers at the time of Ganesh festival and encourage people to donate Ganesh idols instead of immersing them into river bodies or other water sources.
- The streams or lakes in the vicinity that are getting polluted and turning harmful for health of the citizens are cleaned by the students.
- Students create awareness against pouring of Nirmalya ( flowers offered to idols at the time of worship) into riverbeds
- Research initiatives are also taken to find impact of handloom/ auto loom industry on the health of citizens and results are published in the form of project work.