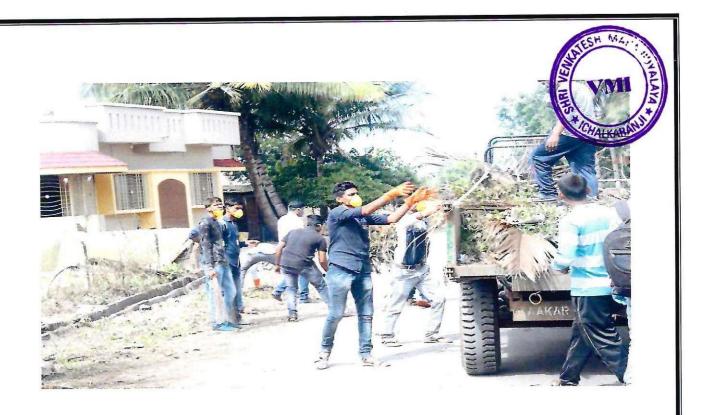

or the cleanliness with the objective of creating health environment / health awareness in the vicinity of the college.

Mr. A.I. Bandar

In charge,

(N.S.S. Department)

Dr. V.A. Mane

PRINCIPAL, Shri Venkatesi. Mahavidyalaya. ICHALKARANJI - 416 115.







Worshiping the statue of Mahatma Gandhi

#### Shri Venkatesh Mahavidyalaya, Ichalkaranji



Date: 20/08/2019



The volunteers worked for the cleanliness with the objective of creating health environment / health awareness. The Programme Officer Mr. A.I.Bandar and the committee members Dr. D.S. Kamble also accompanied the volunteers.

It helped to make the place clean beneficial to the populace living in the locality.

Mr. A.I. Bandar

Programme Officer

Dr. V. A. Mane

PRINCIPAL, Shri Venkatesh Mahavidyalaya, ICHALKARANJI - 416 115.





Cleanliness activity by N.S.S. at the vicinity of Takawade village.





Cleanliness activity by N.S.S. at the vicinity of Takawade village.

### Shri Venkatesh Mahavidyalaya, Ichalkaranji



Date: 10/09/2018

The Cleanliness Activity by the National Service Scheme was conducted on 10/09/2018 at vicinity of Indira Gandhi Memorial Hospital, Ichalkaranji.

The volunteers worked for the cleanliness with the objective of creating health environment / health awareness. The Programme Officer Mr. A.I.Bandar and the committee members Dr. D.S. Kamble also accompanied the volunteers.

It helped to make the place clean beneficial to the populace living in the locality.

Mr. A.I. Bandar

Programme Officer

Mr. H.P. Shinde

PRINCIPAL, Shri Venkates" Mahavidyalaya, IC! ALI Abandi - 416 115.





###