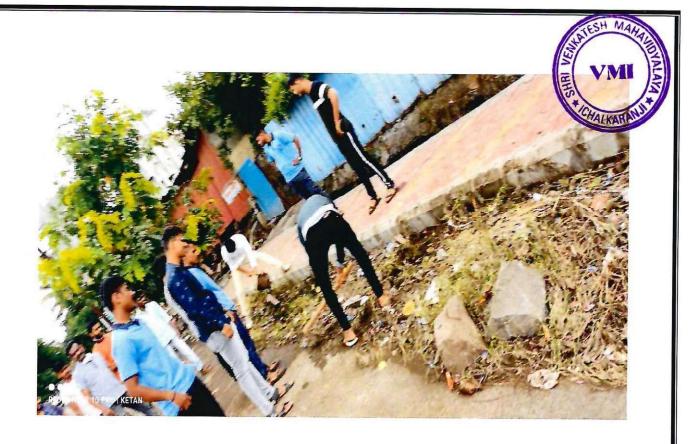

# (E) Promotional Activities for Environment Awareness in the community:

- Students are encouraged to participate in the awareness programs related to environmental issues and cleanliness. They are actively involved in the awareness programs conducted in the locality. Students accompany the municipal corporation team as the volunteers at the time of Ganesh festival and encourage people to donate Ganesh idols instead of immersing them into river bodies or other water sources.
- The streams or lakes in the vicinity that are getting polluted and turning harmful for health of the citizens are cleaned by the students.
- Students create awareness against pouring of Nirmalya ( flowers offered to idols at the time of worship) into riverbeds
- Research initiatives are also taken to find impact of handloom/ auto loom industry on the health of citizens and results are published in the form of project work.