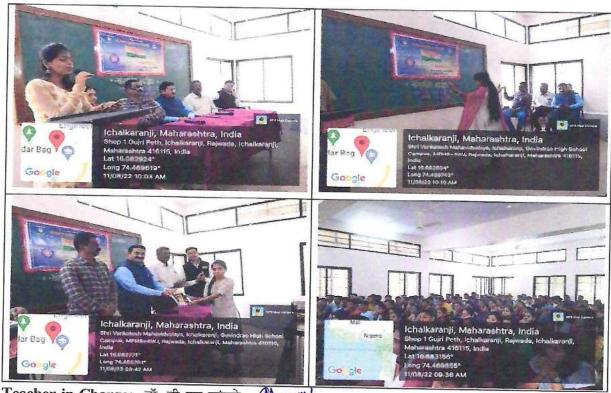

#### Green Campus Initiative Policy Statement:

- Inauguration of all college porgrammes by watering the plants as a metaphoric gesture of saving trees
- Felicitation of guests by offering a book and Annual Report of College instead of flower /bouquet
- 3) Celebration of International Environment Day
- 4) Classroom activities based on environmental issues integrated in the curriculum
- 5) Display of the Announcement of Ban on Use of Plastic
- 6) Invited Guest Lectures to create consciousness about environmental issues
- 7) Tree plantation Activity
- 8) Landscaping with plants and trees
- 9) Reuse of waste papers
- 10) Initiatives to make less use of paper and encouragement for e-communication

## (C) Green Campus Initiatives:

- Green audit and Environment Audits have been conducted by the certified agency.
- Inauguration of all college programs by watering the plants as a metaphoric gesture of saving
- Felicitation of guests by offering a book and Annual Report of College instead of flower /bouquet
- Celebration of International Environment Day

- Display of the Announcement of Ban on Use of Plastic
- Invited Guest Lectures to create consciousness about environmental issues
- Tree plantation Activity
- Landscaping with plants and trees
- Reuse of waste papers
- Initiatives to make less use of paper and encouragement for e-communication
- Regular management of e-wastage through vendor
- Observation of No Vehicle Day

# (E) Promotional Activities for Environment Awareness in the community:

- Students are encouraged to participate in the awareness programs related to environmental issues and cleanliness. They are actively involved in the awareness programs conducted in the locality. Students accompany the municipal corporation team as the volunteers at the time of Ganesh festival and encourage people to donate Ganesh idols instead of immersing them into river bodies or other water sources.
- The streams or lakes in the vicinity that are getting polluted and turning harmful for health of the citizens are cleaned by the students.
- Students create awareness against pouring of Nirmalya ( flowers offered to idols at the time of worship) into riverbeds
- Research initiatives are also taken to find impact of handloom/ auto loom industry on the health of citizens and results are published in the form of project work.