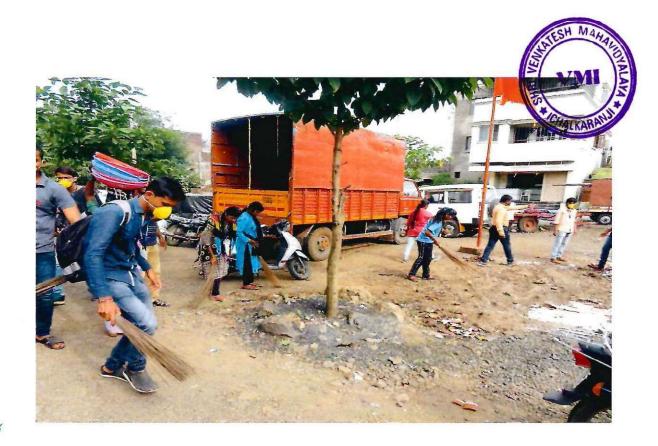

# (E) Promotional Activities for Environment Awareness in the community:

- Students are encouraged to participate in the awareness programs related to environmental issues and cleanliness. They are actively involved in the awareness programs conducted in the locality. Students accompany the municipal corporation team as the volunteers at the time of Ganesh festival and encourage people to donate Ganesh idols instead of immersing them into river bodies or other water sources.
- The streams or lakes in the vicinity that are getting polluted and turning harmful for health of the citizens are cleaned by the students.
- Students create awareness against pouring of Nirmalya ( flowers offered to idols at the time of worship) into riverbeds
- Research initiatives are also taken to find impact of handloom/ auto loom industry on the health of citizens and results are published in the form of project work.