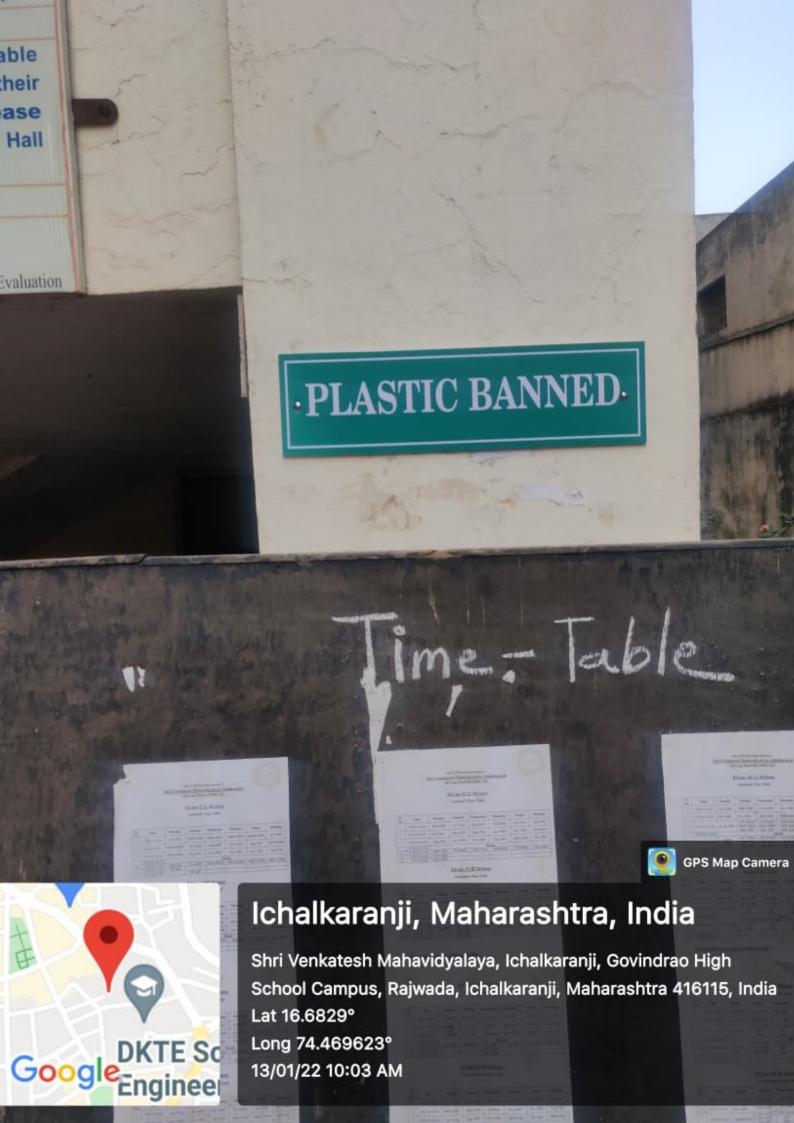

- Display of the Announcement of Ban on Use of Plastic
- Invited Guest Lectures to create consciousness about environmental issues
- Tree plantation Activity
- Landscaping with plants and trees
- Reuse of waste papers
- Initiatives to make less use of paper and encouragement for e-communication
- Regular management of e-wastage through vendor
- Observation of No Vehicle Day