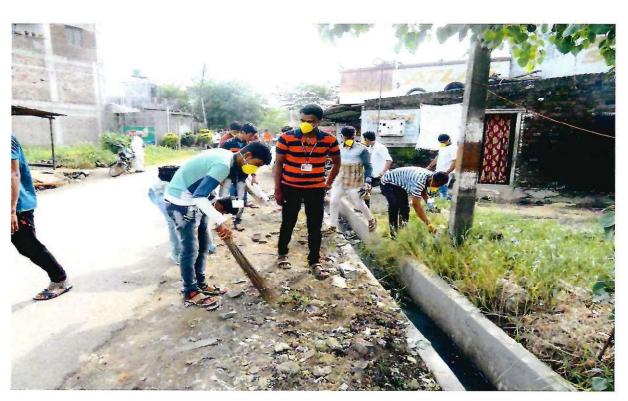

# (E) Promotional Activities for Environment Awareness in the community:

- Students are encouraged to participate in the awareness programs related to environmental issues and cleanliness. They are actively involved in the awareness programs conducted in the locality. Students accompany the municipal corporation team as the volunteers at the time of Ganesh festival and encourage people to donate Ganesh idols instead of immersing them into river bodies or other water sources.
- The streams or lakes in the vicinity that are getting polluted and turning harmful for health of the citizens are cleaned by the students.
- Students create awareness against pouring of Nirmalya ( flowers offered to idols at the time of worship) into riverbeds
- Research initiatives are also taken to find impact of handloom/ auto loom industry on the health of citizens and results are published in the form of project work.