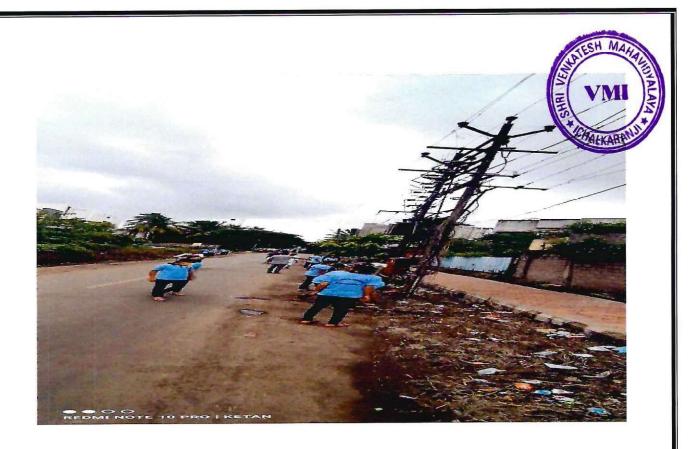

# (E) Promotional Activities for Environment Awareness in the community:

- Students are encouraged to participate in the awareness programs related to environmental issues and cleanliness. They are actively involved in the awareness programs conducted in the locality. Students accompany the municipal corporation team as the volunteers at the time of Ganesh festival and encourage people to donate Ganesh idols instead of immersing them into river bodies or other water sources.
- The streams or lakes in the vicinity that are getting polluted and turning harmful for health of the citizens are cleaned by the students.
- Students create awareness against pouring of Nirmalya ( flowers offered to idols at the time of worship) into riverbeds
- Research initiatives are also taken to find impact of handloom/ auto loom industry on the health of citizens and results are published in the form of project work.